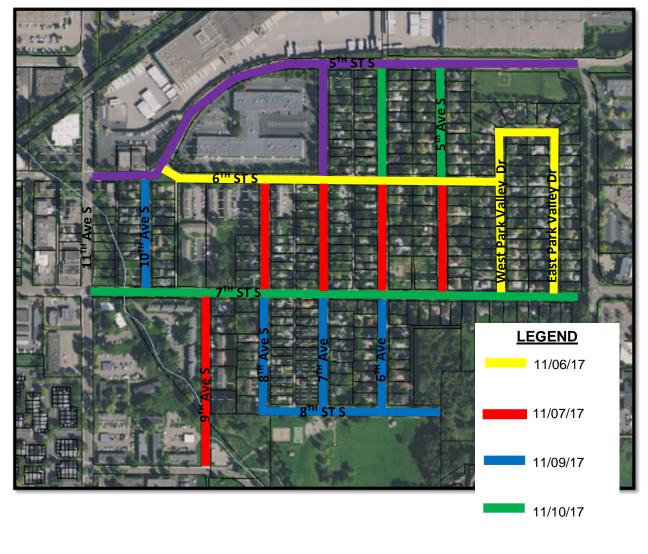

CONSTRUCTION NOTICE

November 3, 2017

Paving Schedule Map

11/11/17

The asphalt will typically be installed at temperatures between 275° F and 350° F. Therefore, please have children stay away from the asphalt until it cools, which will be after it's rolled the same day.

Please do not park on a street the day it is scheduled to be paved. These dates are weather permitting and could change. There will be no parking signs posted as well. During the paving process, access will be maintained only for driveways directly accessing the streets. If you need to drive over the fresh asphalt, please keep your speed low to avoid spinning your tires and harsh turning motions.