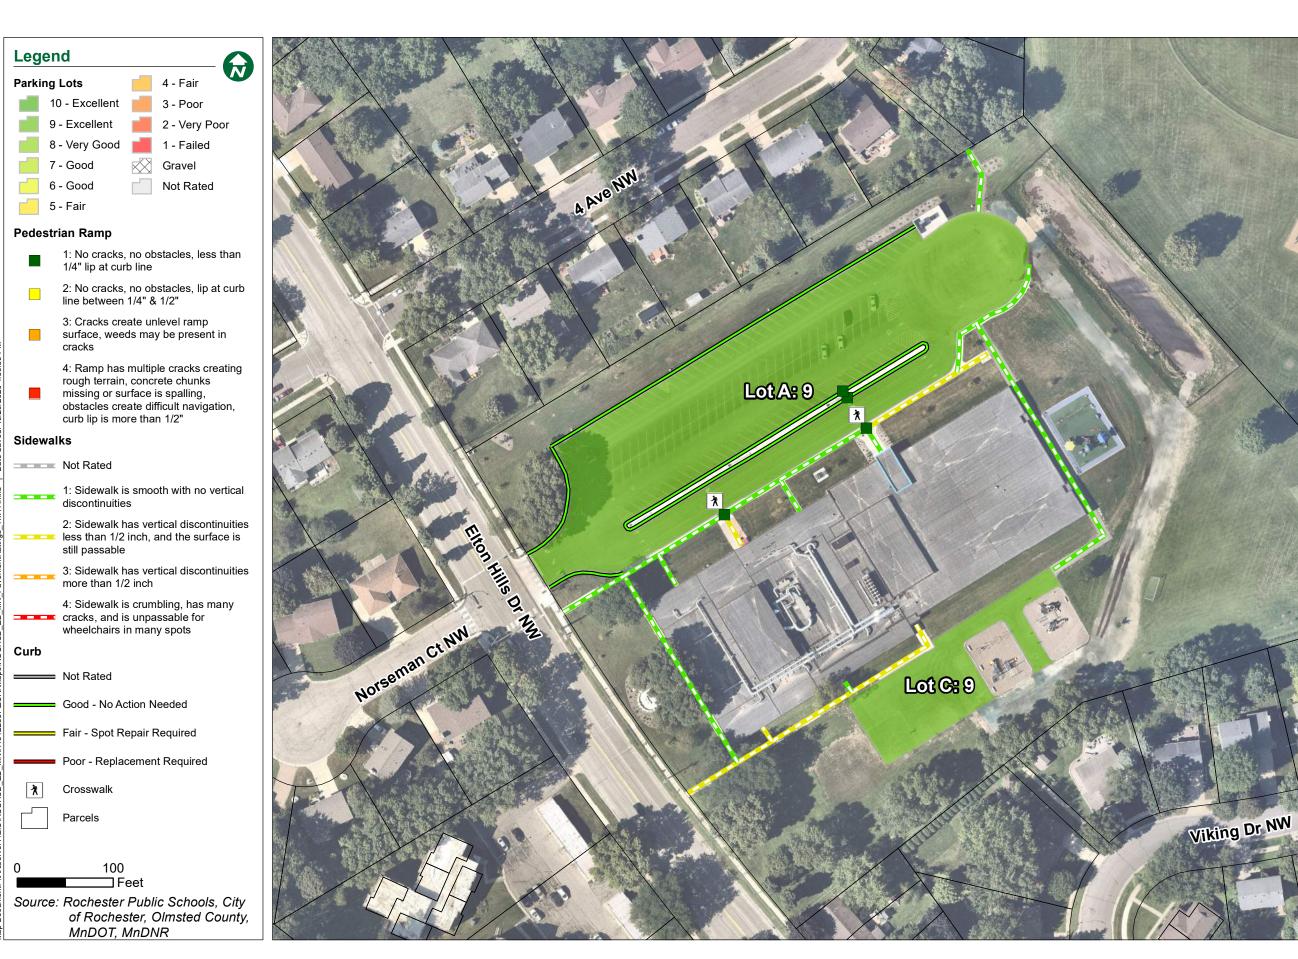

## Elton Hills Elementary October 2020

Real People. Real Solutions.

## Maintenance Recommendation

Lot A: Mill and Overlay Estimated Project Cost: \$297,900.00

Lot B: Mill and Overlay Estimated Project Cost: \$148,200.00

Lot C: Crack Repair and Seal Coat Estimated Project Cost: \$17,300.00

Lot D: Crack Repair and Seal Coat Estimated Project Cost: \$17,200.00

Lot E: Crack Repair and Seal Coat Estimated Project Cost: \$1,900.00

Lot F: N/A Estimated Project Cost:

Lot G: N/A Estimated Project Cost:

Lot H: N/A Estimated Project Cost:

Lot I: N/A Estimated Project Cost:

Lot J: N/A Estimated Project Cost:

Lot K: N/A Estimated Project Cost:

**Rochester Public Schools** 

MnDOT, MnDNR