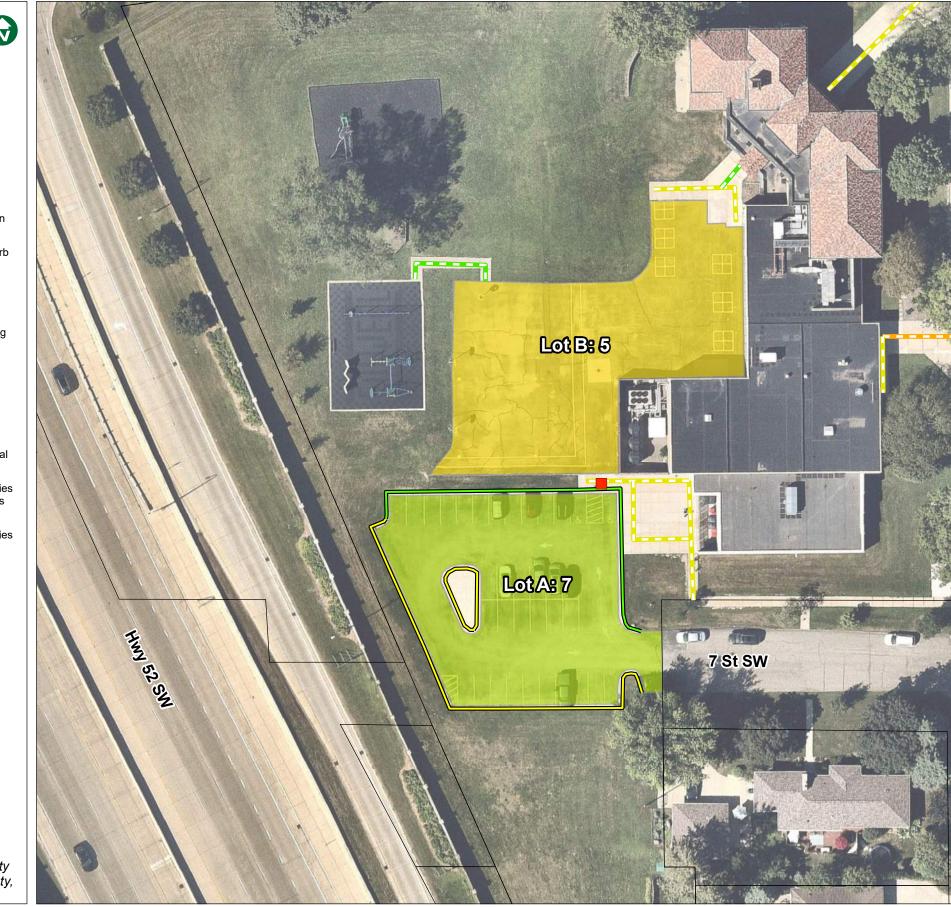

## **Alternative Learning Center** October 2020

Real People. Real Solutions.

## Maintenance Recommendation

Lot A: Mill and Overlay Estimated Project Cost: \$256,300.00

Lot B: Mill and Overlay Estimated Project Cost: \$51,700.00

Lot C: Mill and Overlay Estimated Project Cost: \$80,900.00