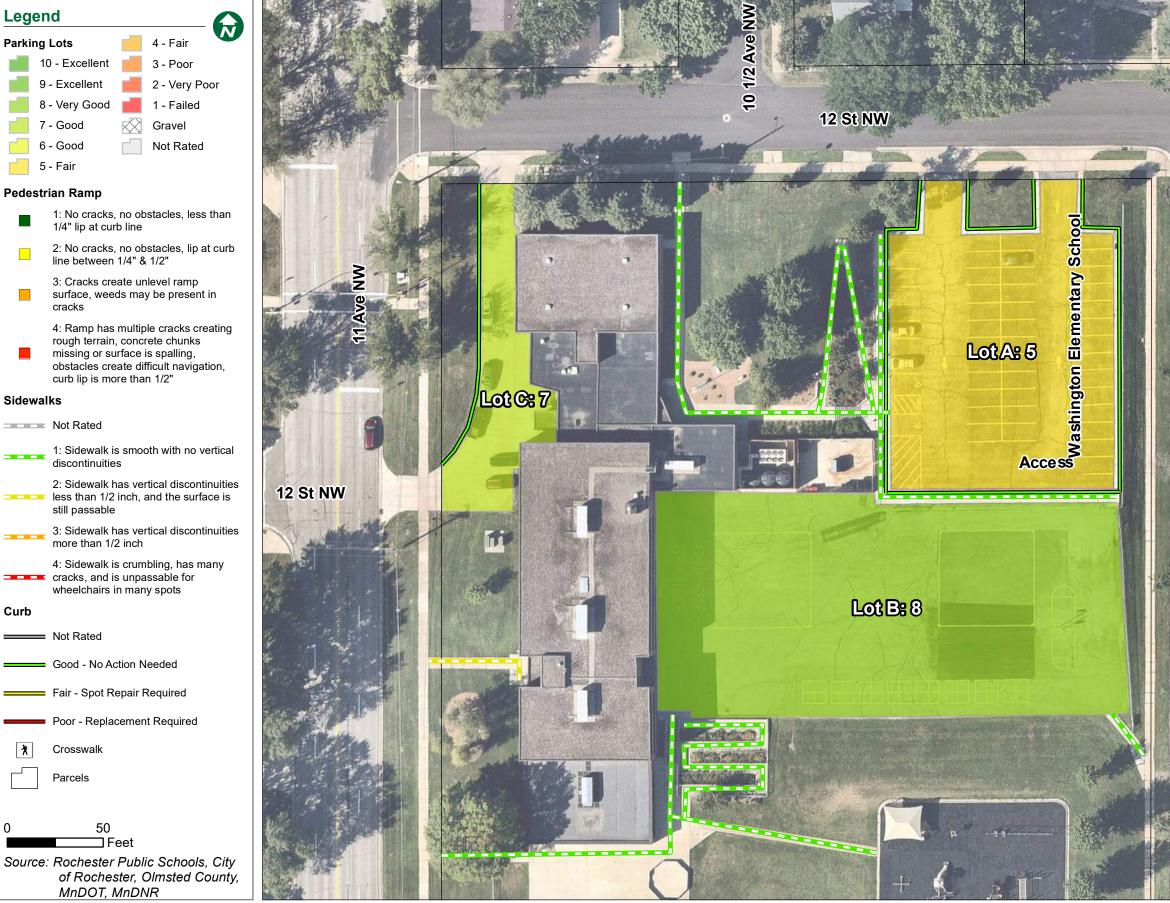

## Washington Elementary October 2020

Real People. Real Solutions.

## **0 Ave NW 11 St NW**

## Maintenance Recommendation

Lot A: Mill and Overlay Estimated Project Cost: \$148,400.00

Lot B: Crack Repair and Seal Coat Estimated Project Cost: \$182,200.00

**Lot C:** Joint and Crack Repair Estimated Project Cost: \$11,800.00