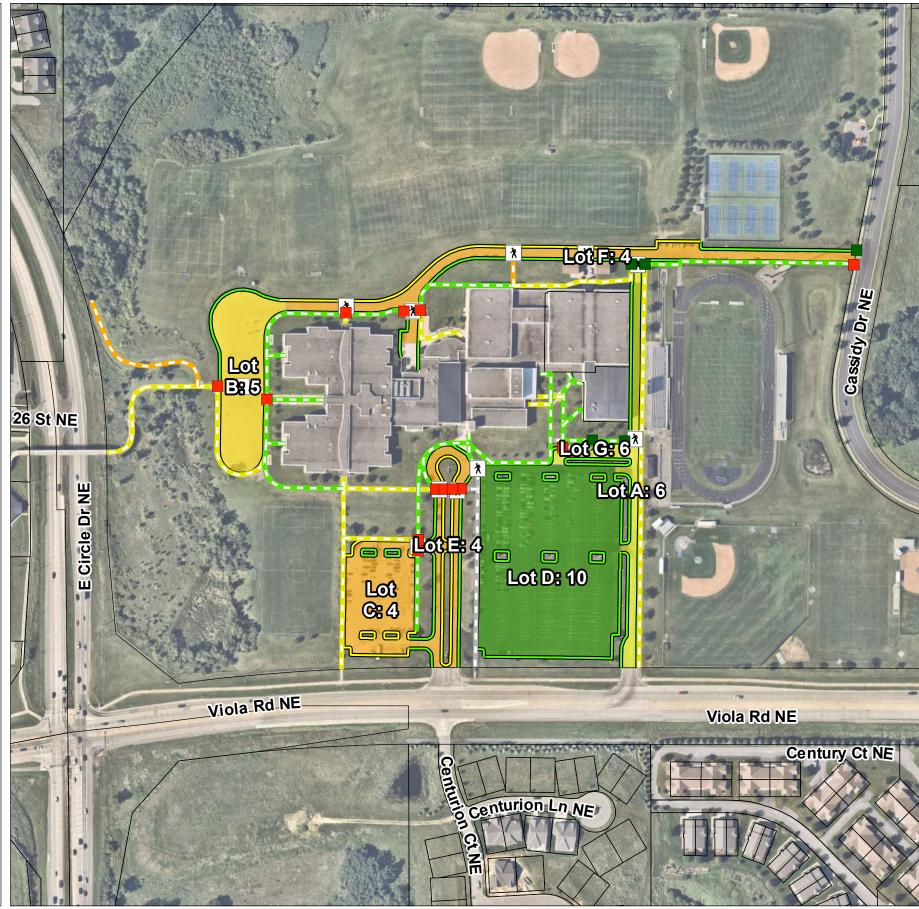

## Century High School October 2020

Real People. Real Solutions.

## Maintenance Recommendation

Lot A: Mill and Overlay Estimated Project Cost: \$472,200.00

Lot B: Mill and Overlay Estimated Project Cost: \$639,200.00

Lot C: Reconstruction Estimated Project Cost: \$1,115,000.00

Lot D: Crack Repair and Seal Coat Estimated Project Cost: \$378,200.00

Lot E: Reconstruction Estimated Project Cost: \$726,000.00

Lot F: Reconstruction Estimated Project Cost: \$1,173,100.00

Lot G: Mill and Overlay Estimated Project Cost: \$143,500.00

Lot H: N/A Estimated Project Cost:

Lot I: N/A Estimated Project Cost:

Lot J: N/A Estimated Project Cost:

Lot K: N/A Estimated Project Cost:

MnDOT, MnDNR