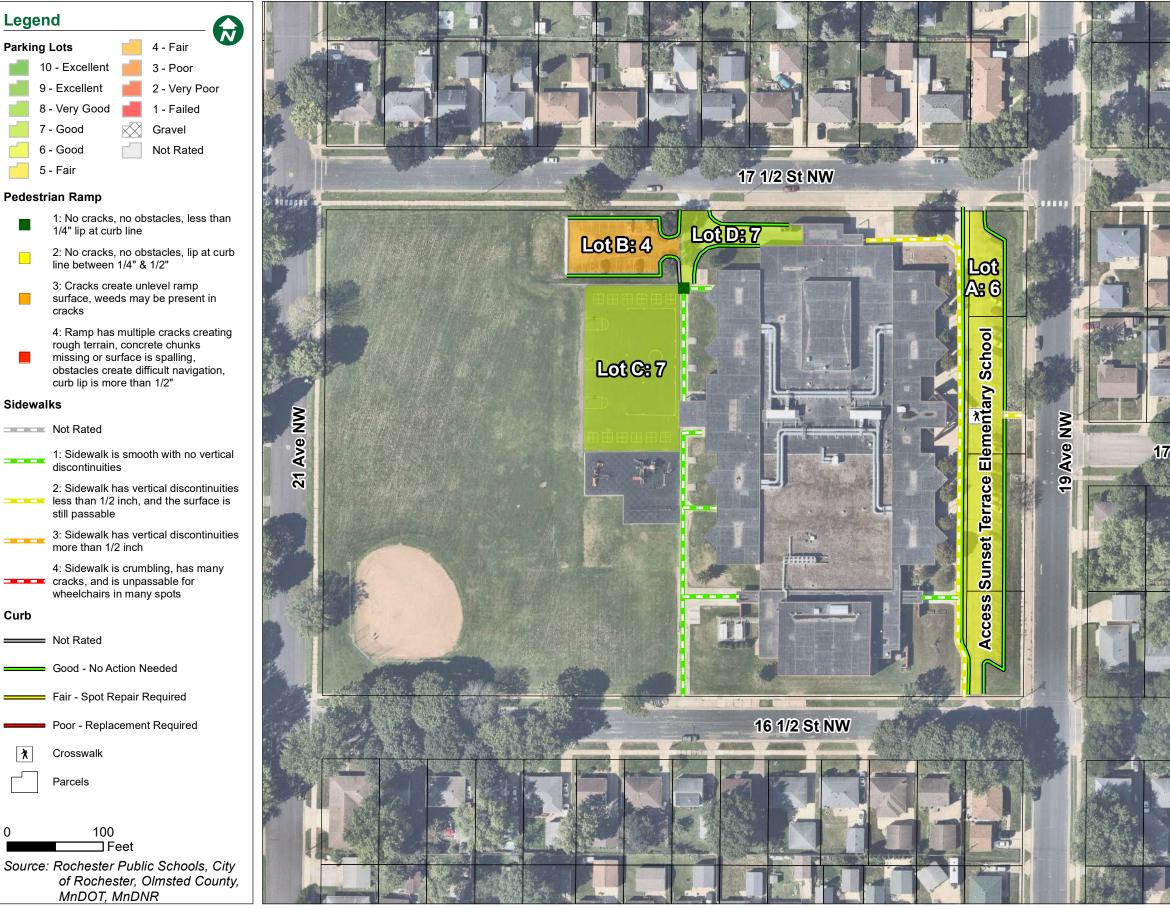

## **Sunset Terrace Elementary** October 2020

Real People. Real Solutions.

# **17 St NW**

## Maintenance Recommendation

Lot A: Mill and Overlay Estimated Project Cost: \$297,500.00

Lot B: Reconstruction Estimated Project Cost: \$114,100.00

Lot C: Crack Repair and Seal Coat Estimated Project Cost: \$80,900.00

Lot D: Joint and Crack Repair Estimated Project Cost: \$37,400.00

Lot E: N/A Estimated Project Cost:

Lot F: N/A Estimated Project Cost:

Lot G: N/A **Estimated Project Cost:** 

Lot H: N/A Estimated Project Cost:

Lot I: N/A Estimated Project Cost:

Lot J: N/A Estimated Project Cost:

Lot K: N/A Estimated Project Cost:

**Rochester Public Schools** 