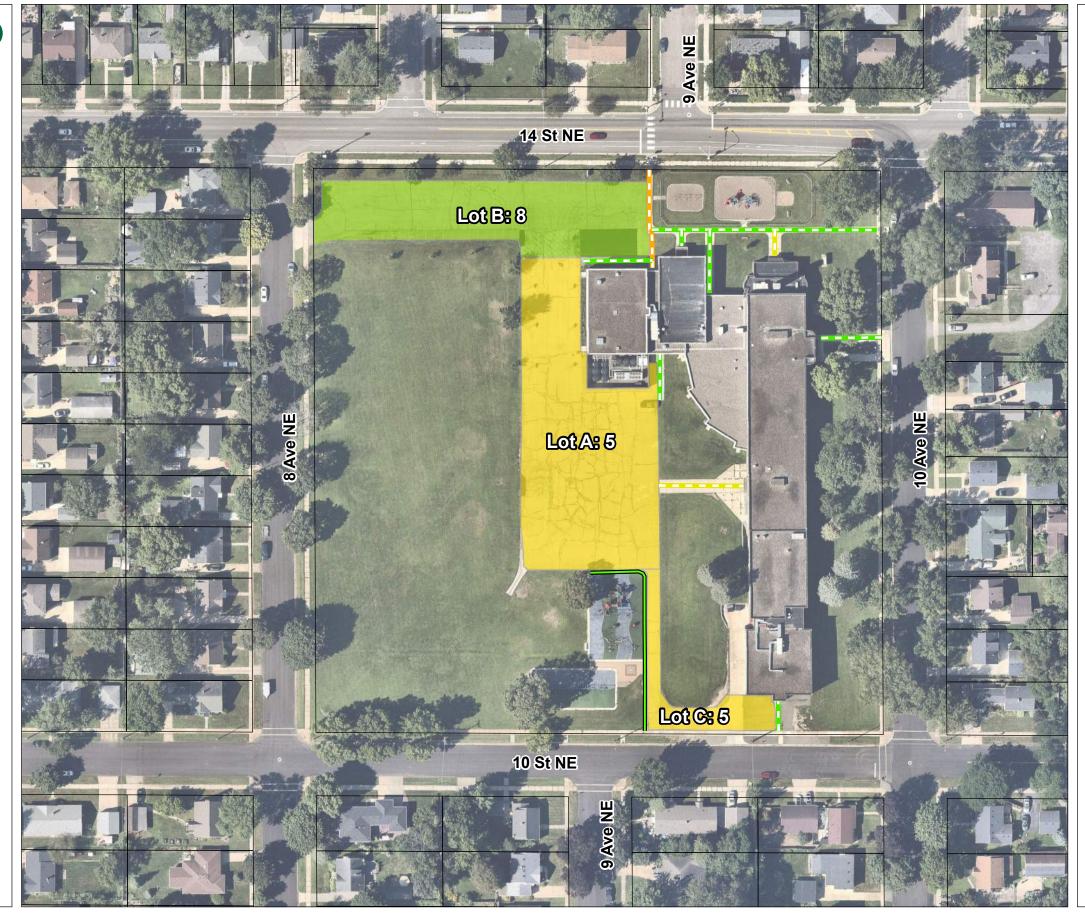

mated Project Cost:

Lot H: N/A Estimated Project Cost:

Lot I: N/A Estimated Project Cost:

Lot J: N/A Estimated Project Cost:

Lot K: N/A Estimated Project Cost:



**Rochester Public Schools** 



## Hoover Elementary October 2020



Real People. Real Solutions.

## Maintenance Recommendation

Lot A: Crack Repair and Seal Coat Estimated Project Cost: \$353,800.00

Lot B: N/A Estimated Project Cost:

Lot C: Crack Repair and Seal Coat Estimated Project Cost: \$79,400.00

Lot D: N/A Estimated Project Cost:

Lot E: N/A Estimated Project Cost:

Lot F: N/A Estimated Project Cost:

Lot G: N/A Estimated Project Cost:

Lot H: N/A Estimated Project Cost:

Lot I: N/A Estimated Project Cost:

Lot J: N/A Estimated Project Cost:

Lot K: N/A Estimated Project Cost:



**Rochester Public Schools** 





## Jefferson Elementary October 2020



Real People. Real Solutions.

## Maintenance Recommendation

Lot A: Mill and Overlay Estimated Project Cost: \$191,000.00

Lot B: Crack Repair and Seal Coat Estimated Project Cost: \$92,800.00

Lot C: Mill and Overlay Estimated Project Cost: \$21,600.00

Lot D: N/A Estimated Project Cost:

Lot E: N/A Estimated Project Cost:

Lot F: N/A Estimated Project Cost:

Lot G: N/A Estimated Project Cost:

Lot H: N/A Estimated Project Cost:

Lot I: N/A Estimated Project Cost:

Lot J: N/A Estimated Project Cost:

Lot K: N/A Estimated Project Cost:



**Rochester Public Schools** 



## John Adams Middle School October 2020



Real People. Real Solutions.

# ()

## Maintenance Recommendation

Lot A: Crack Repair and Seal Coat Estimated Project Cost: \$186,100.0