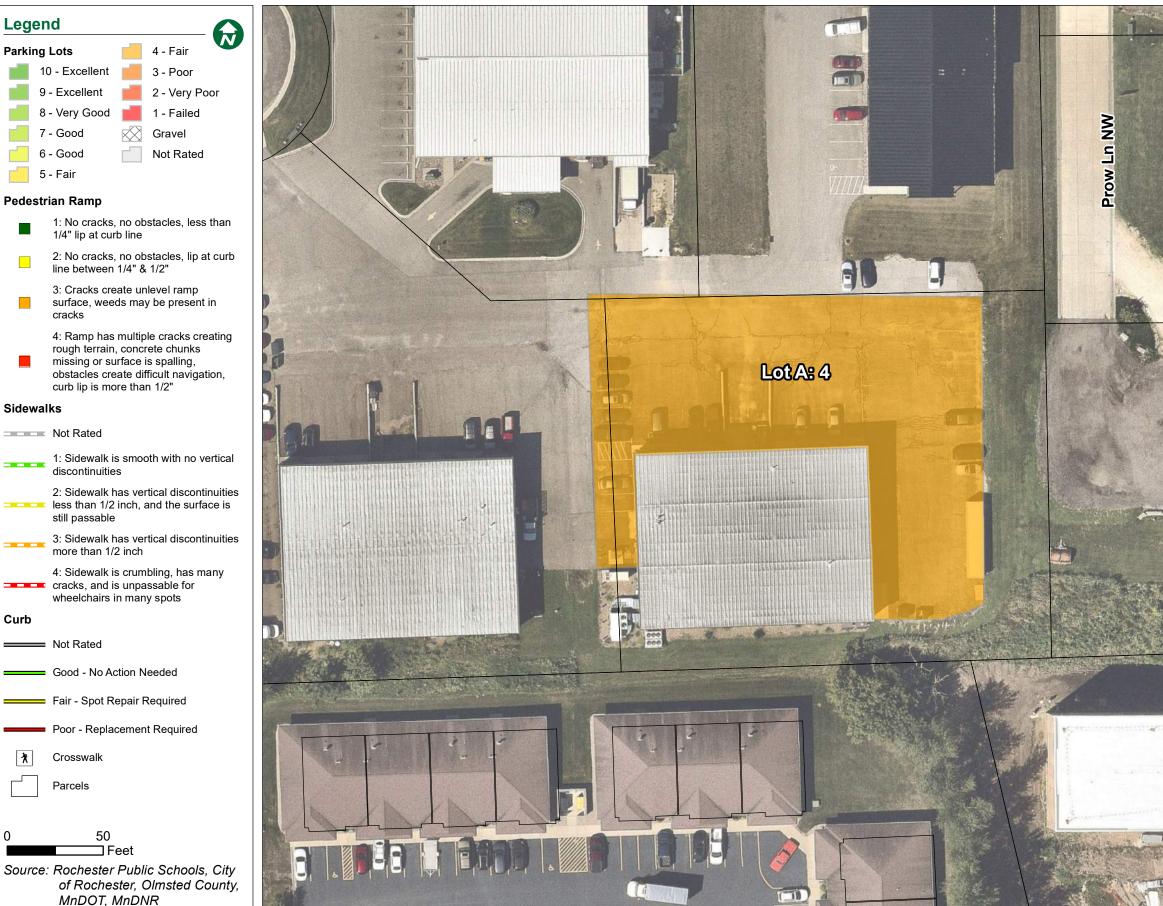

## Skyline Storage October 2020

Real People. Real Solutions.

## Maintenance Recommendation

Lot A: Reconstruction Estimated Project Cost: \$298,800.00

Lot B: Reconstruction Estimated Project Cost: \$227,400.00

Lot C: N/A Estimated Project Cost:

Lot D: N/A Estimated Project Cost: