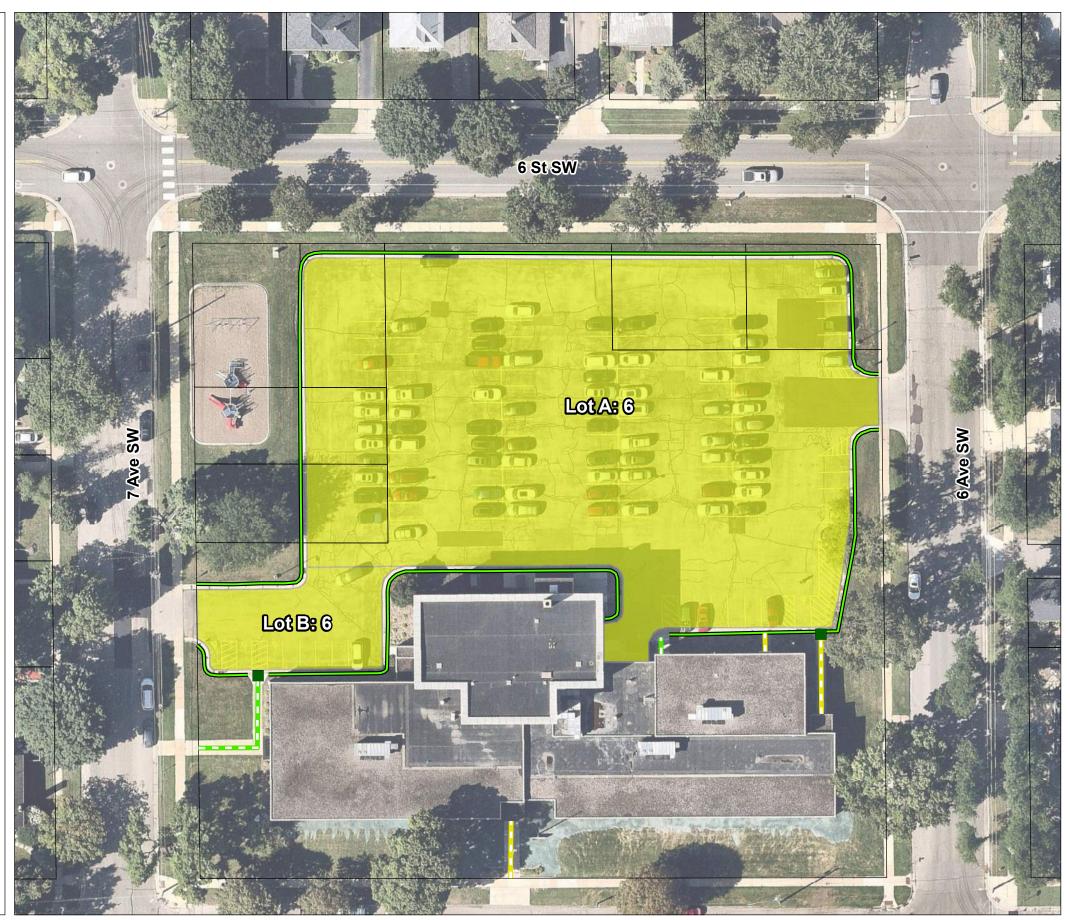

## **Alternative Learning Center** October 2020

Real People. Real Solutions.

## Maintenance Recommendation

Lot A: Mill and Overlay Estimated Project Cost: \$256,300.00

Lot B: Mill and Overlay Estimated Project Cost: \$51,700.00

Lot C: Mill and Overlay Estimated Project Cost: \$80,900.00