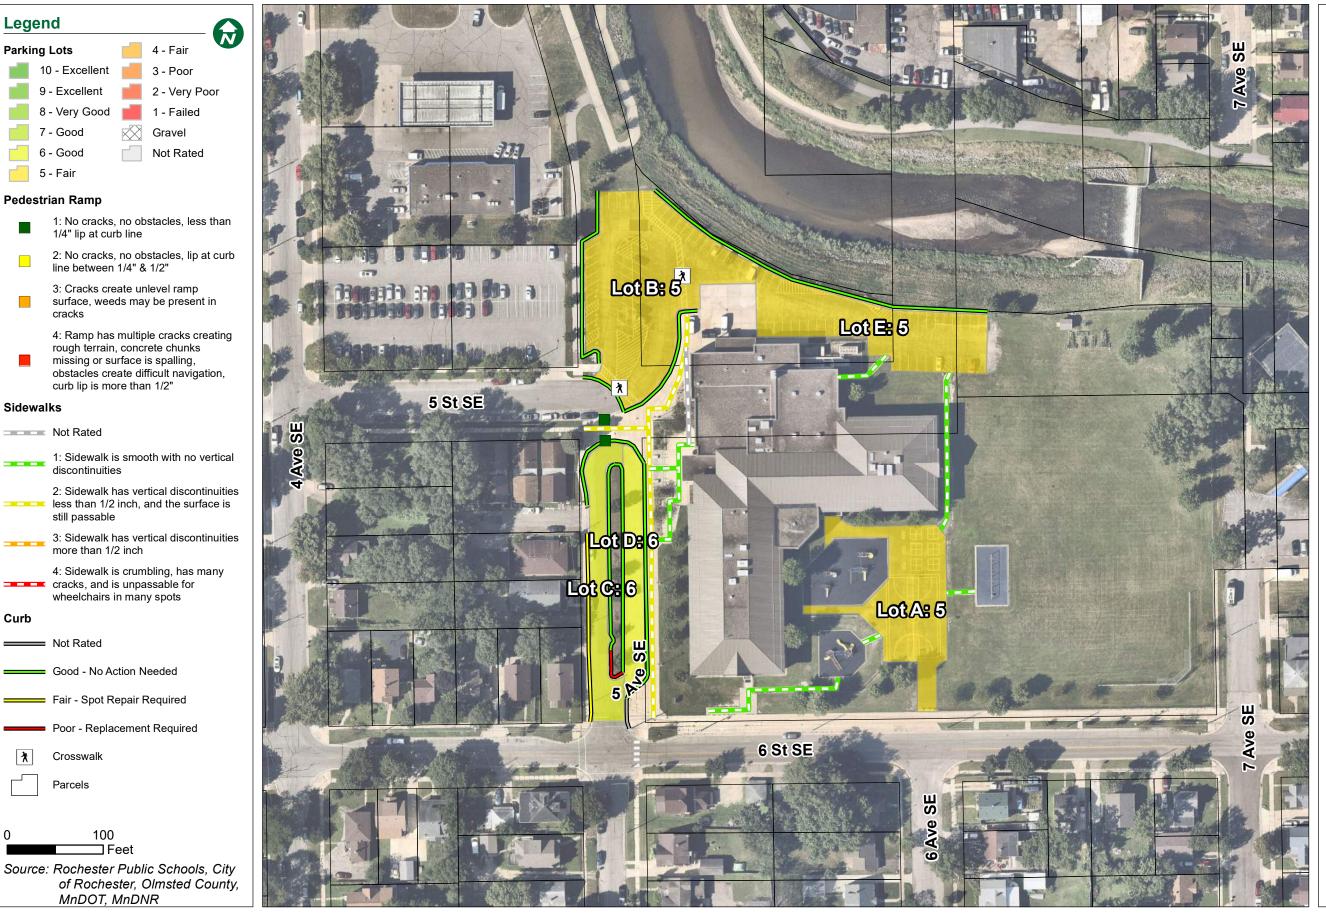

## **Sunset Terrace Elementary** October 2020

Real People. Real Solutions.

# **17 St NW**

## Maintenance Recommendation

Lot A: Mill and Overlay Estimated Project Cost: \$297,500.00

Lot B: Reconstruction Estimated Project Cost: \$114,100.00

Lot C: Crack Repair and Seal Coat Estimated Project Cost: \$80,900.00

Lot D: Joint and Crack Repair Estimated Project Cost: \$37,400.00

Lot E: N/A Estimated Project Cost:

Lot F: N/A Estimated Project Cost:

Lot G: N/A **Estimated Project Cost:** 

Lot H: N/A Estimated Project Cost:

Lot I: N/A Estimated Project Cost:

Lot J: N/A Estimated Project Cost:

Lot K: N/A Estimated Project Cost:

**Rochester Public Schools** 