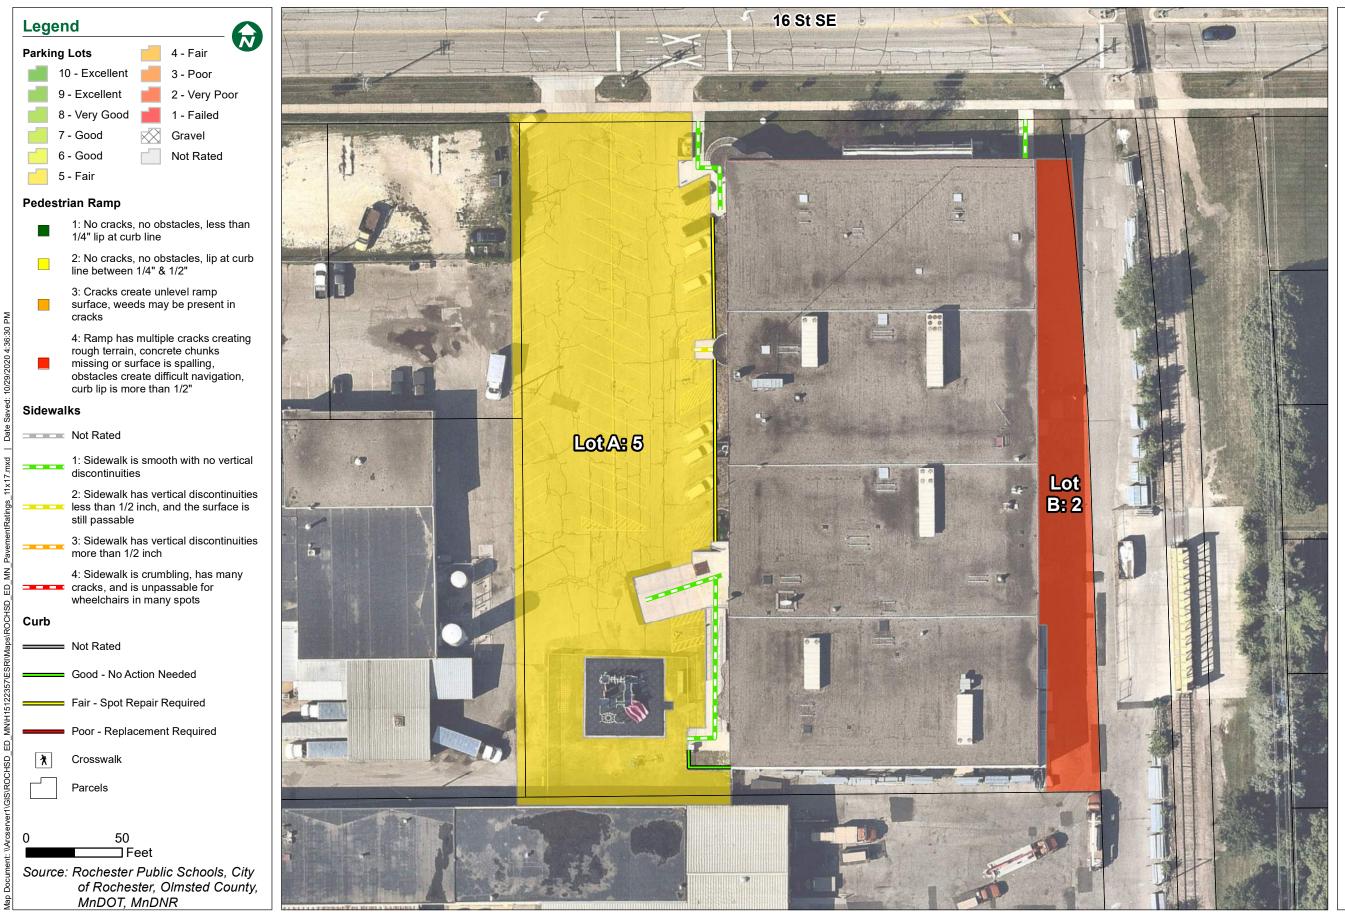

## Burr Oak Elementary October 2020

Real People. Real Solutions.

Lot A: Crack Repair and Seal Coat Estimated Project Cost: \$28,900.00

Lot B: Crack Repair and Seal Coat Estimated Project Cost: \$13,500.00

Lot C: Crack Repair and Seal Coat Estimated Project Cost: \$15,600.00

Lot D: N/A Estimated Project Cost:

Lot E: N/A Estimated Project Cost:

Lot F: N/A Estimated Project Cost:

Lot G: N/A Estimated Project Cost: