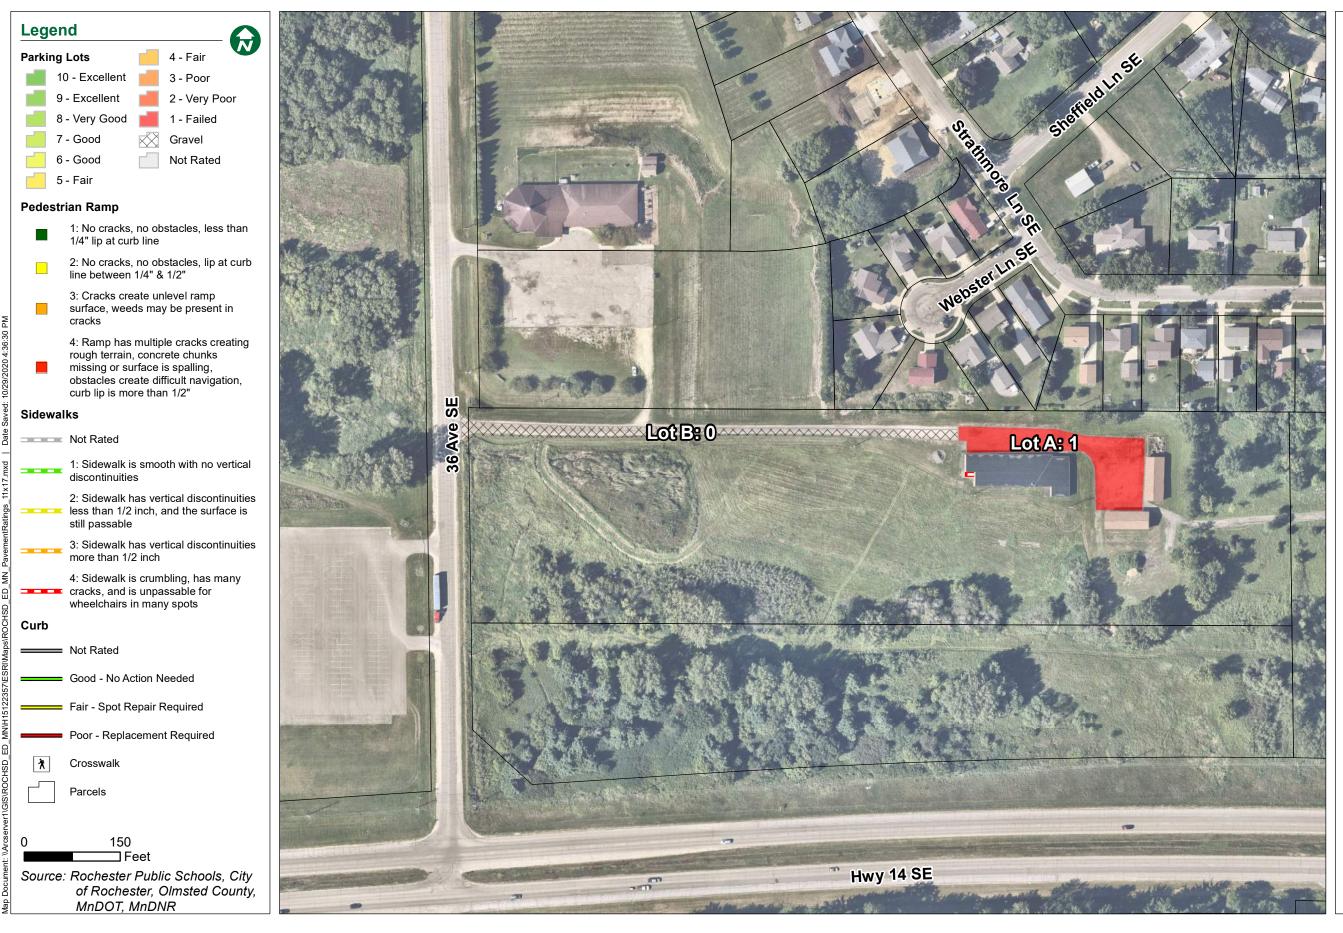

## Skyline Storage October 2020

Real People. Real Solutions.

## Maintenance Recommendation

Lot A: Reconstruction Estimated Project Cost: \$298,800.00

Lot B: Reconstruction Estimated Project Cost: \$227,400.00

Lot C: N/A Estimated Project Cost:

Lot D: N/A Estimated Project Cost:

Lot E: N/A Estimated Project Cost:

Lot F: N/A Estimated Project Cost:

Lot G: N/A Estimated Project Cost:

Lot H: N/A Estimated Project Cost:

Lot I: N/A Estimated Project Cost:

Lot J: N/A Estimated Project Cost:

Lot K: N/A Estimated Project Cost:

**Rochester Public Schools** 