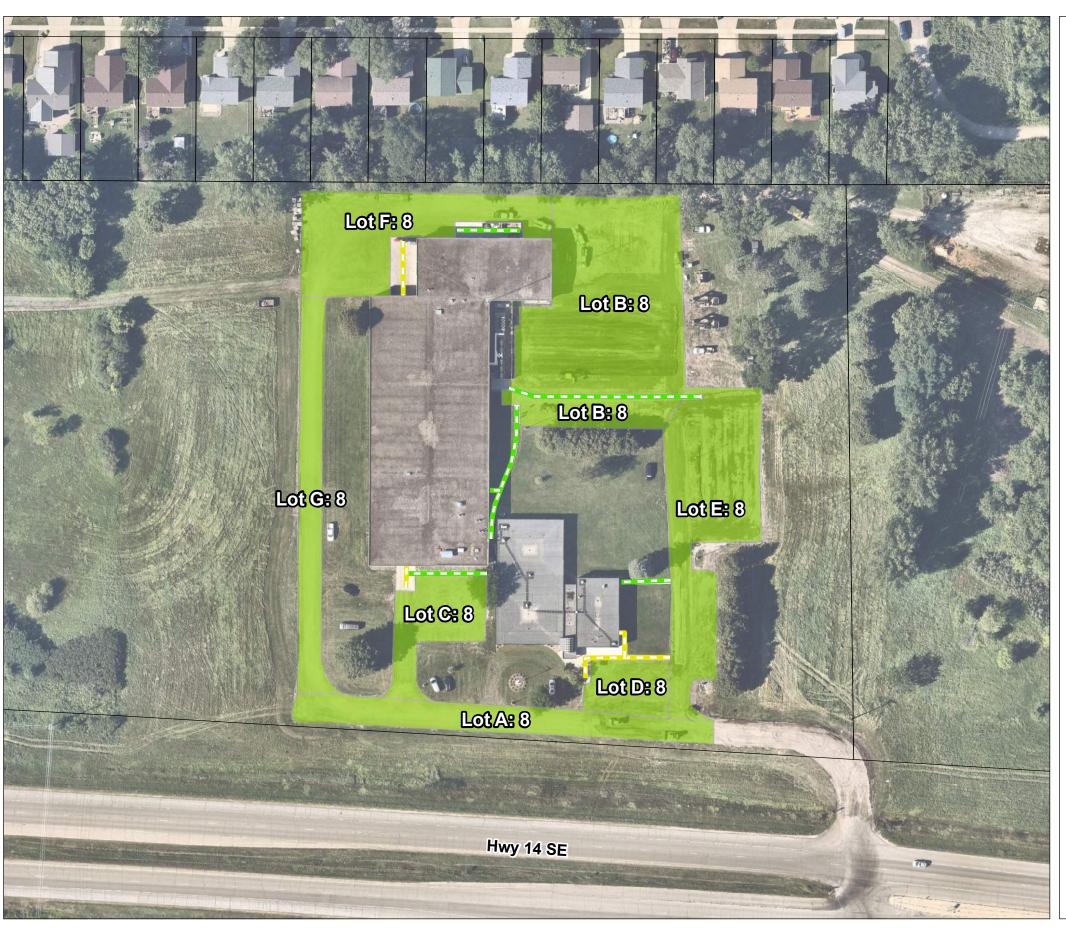

## **Alternative Learning Center** October 2020

Real People. Real Solutions.

## Maintenance Recommendation

Lot A: Mill and Overlay Estimated Project Cost: \$256,300.00

Lot B: Mill and Overlay Estimated Project Cost: \$51,700.00

Lot C: Mill and Overlay Estimated Project Cost: \$80,900.00

Lot D: Mill and Overlay Estimated Project Cost: \$23,600.00

Lot E: N/A Estimated Project Cost:

Lot F: N/A Estimated Project Cost:

Lot G: N/A **Estimated Project Cost:** 

Lot H: N/A Estimated Project Cost:

Lot I: N/A Estimated Project Cost:

Lot J: N/A Estimated Project Cost:

Lot K: N/A Estimated Project Cost: