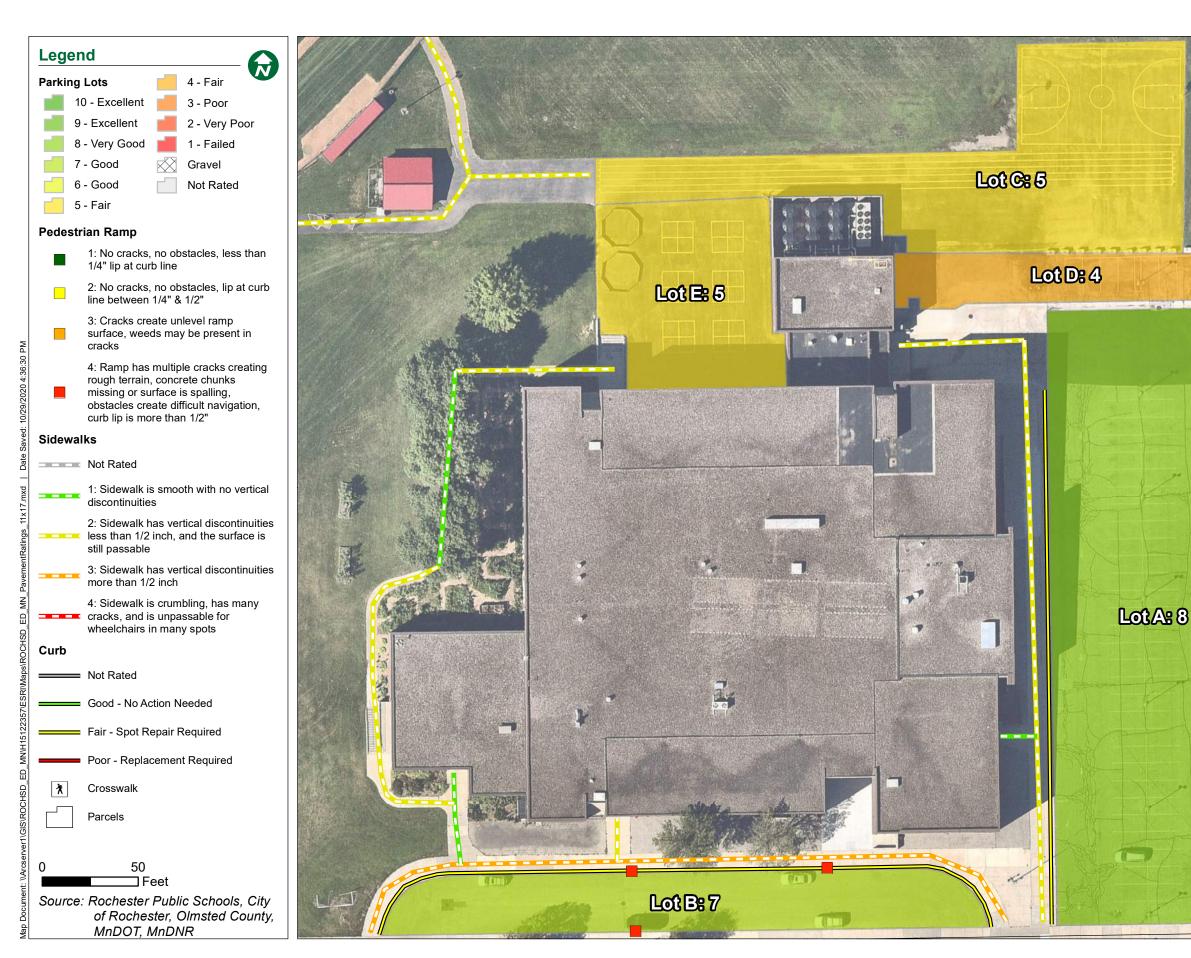

## **Alternative Learning Center** October 2020

Real People. Real Solutions.

## Maintenance Recommendation

Lot A: Mill and Overlay Estimated Project Cost: \$256,300.00

Lot B: Mill and Overlay Estimated Project Cost: \$51,700.00

Lot C: Mill and Overlay Estimated Project Cost: \$80,900.00

Lot D: Mill and Overlay Estimated Project Cost: \$23,600.00

Lot E: N/A Estimated Project Cost:

Lot F: N/A Estimated Project Cost:

Lot G: N/A **Estimated Project Cost:** 

Lot H: N/A Estimated Project Cost:

Lot I: N/A Estimated Project Cost:

Lot J: N/A Estimated Project Cost:

Lot K: N/A Estimated Project Cost: