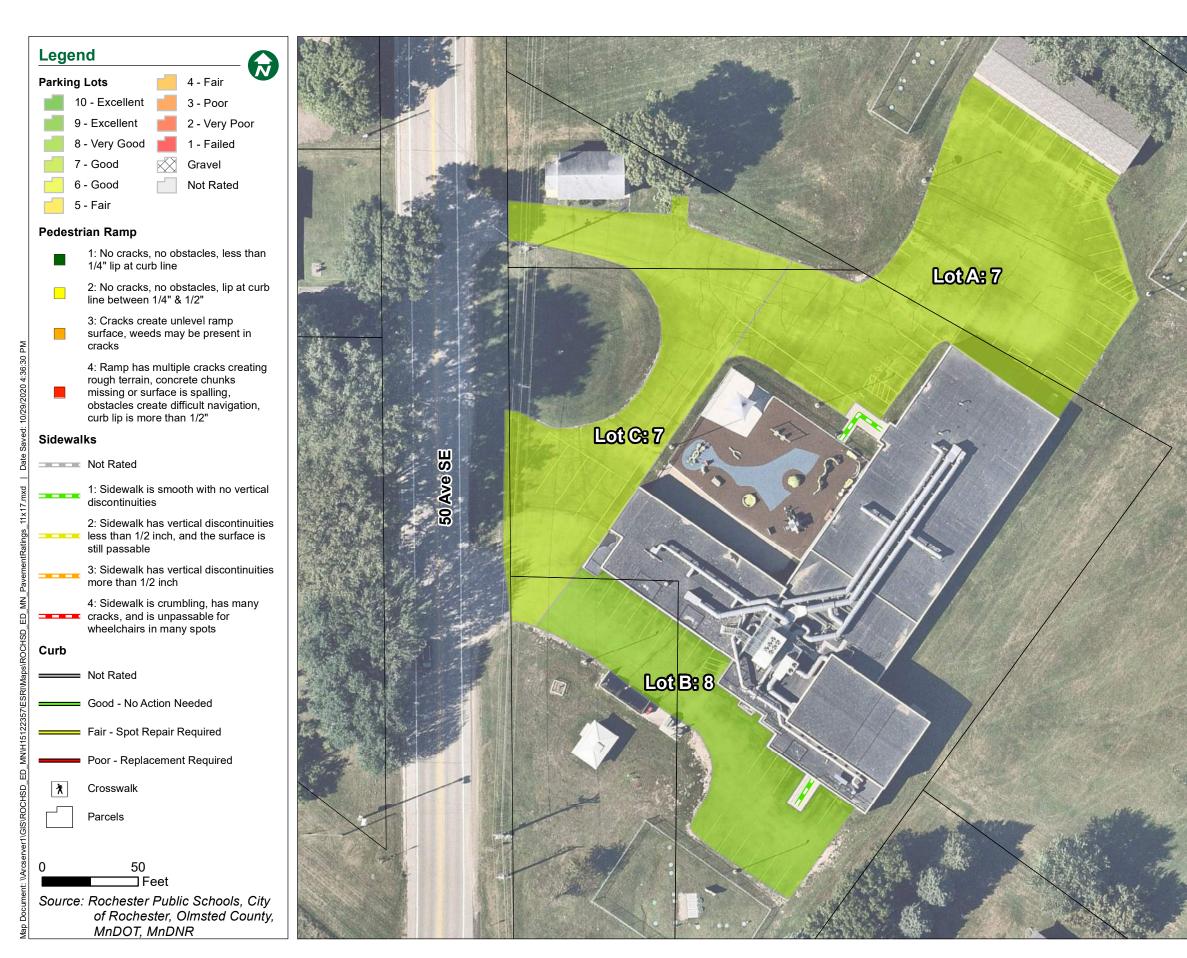

## **Alternative Learning Center** October 2020

Real People. Real Solutions.

## Maintenance Recommendation

Lot A: Mill and Overlay Estimated Project Cost: \$256,300.00

Lot B: Mill and Overlay Estimated Project Cost: \$51,700.00

Lot C: Mill and Overlay Estimated Project Cost: \$80,900.00