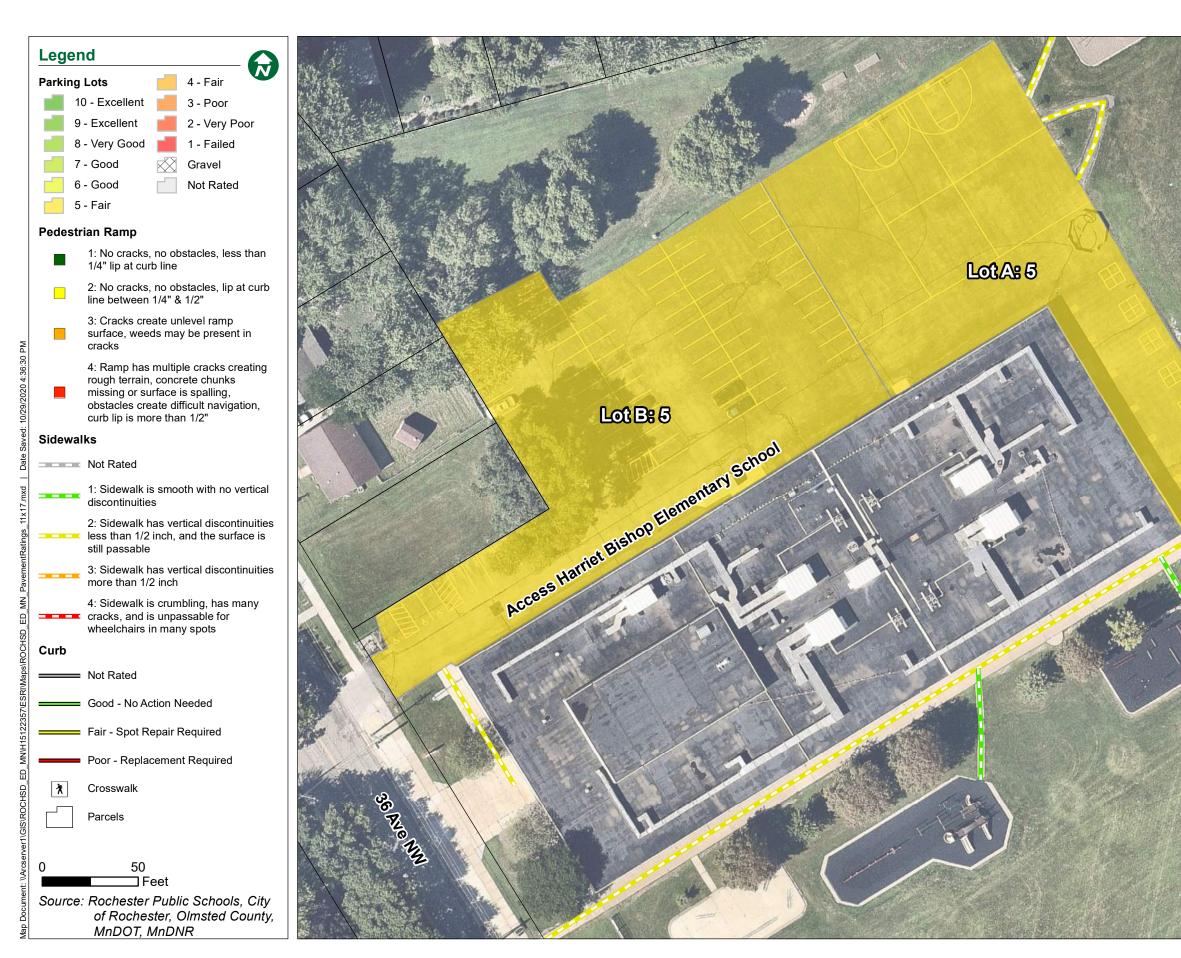

## **Harriet Bishop Elementary** October 2020

Real People. Real Solutions.

## Maintenance Recommendation

Lot A: Mill and Overlay Estimated Project Cost: \$204,800.00

Lot B: Mill and Overlay Estimated Project Cost: \$118,600.00

Lot C: N/A Estimated Project Cost:

Lot D: N/A Estimated Project Cost:

Lot E: N/A Estimated Project Cost:

Lot F: N/A Estimated Project Cost:

Lot G: N/A Estimated Project Cost:

Lot H: N/A Estimated Project Cost:

Lot I: N/A Estimated Project Cost:

Lot J: N/A Estimated Project Cost:

Lot K: N/A Estimated Project Cost:

SE

8