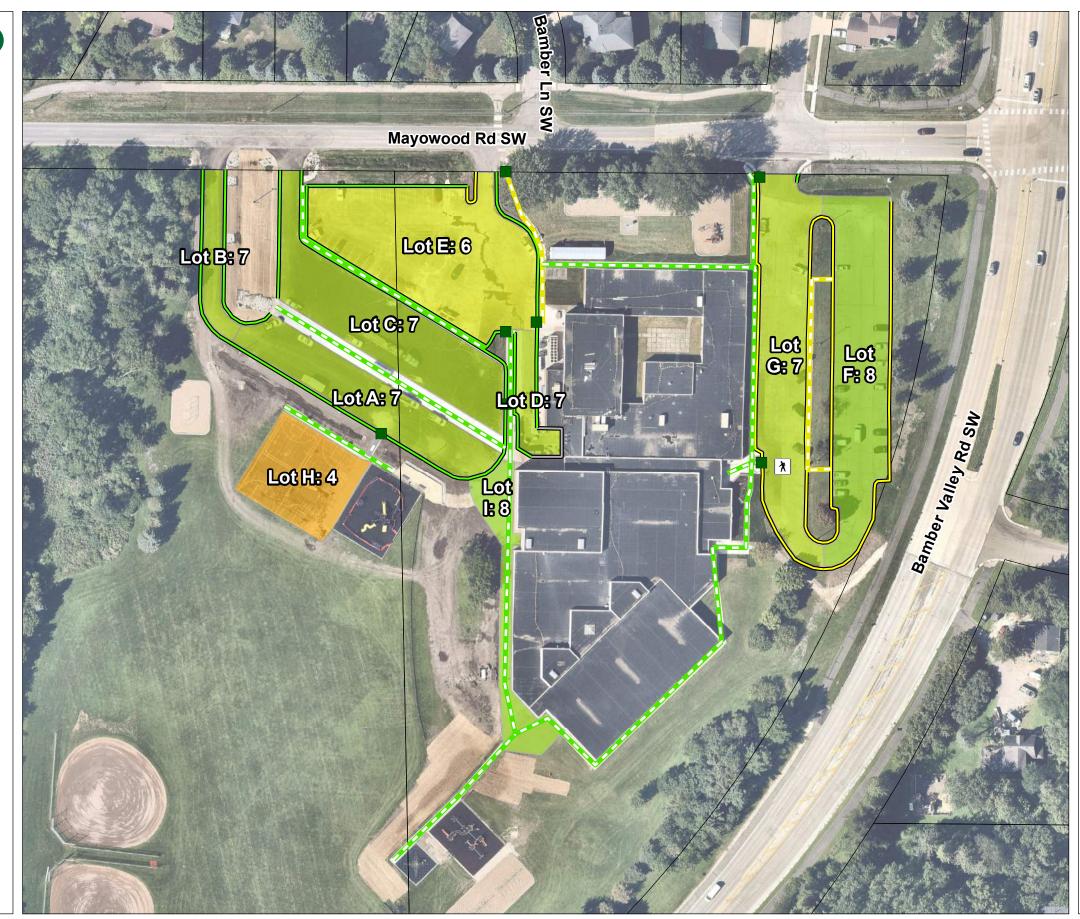

## **Bamber Valley Elementary** October 2020

Real People. Real Solutions.

## Maintenance Recommendation

Lot A: Crack Repair and Seal Coat Estimated Project Cost: \$58,300.00

Lot B: Crack Repair and Seal Coat Estimated Project Cost: \$12,800.00

Lot C: Crack Repair and Seal Coat Estimated Project Cost: \$110,500.00

Lot D: Joint and Crack Repair Estimated Project Cost: \$27,800.00

Lot E: Mill and Overlay Estimated Project Cost: \$150,700.00

Lot F: Crack Repair and Seal Coat Estimated Project Cost: \$53,400.00

Lot G: Crack Repair and Seal Coat Estimated Project Cost: \$242,300.00

Lot H: Reconstruction Estimated Project Cost: \$196,800.00

Lot I: Joint and Crack Repair Estimated Project Cost: \$83,900.00

Lot J: N/A **Estimated Project Cost:** 

Lot K: N/A **Estimated Project Cost:** 