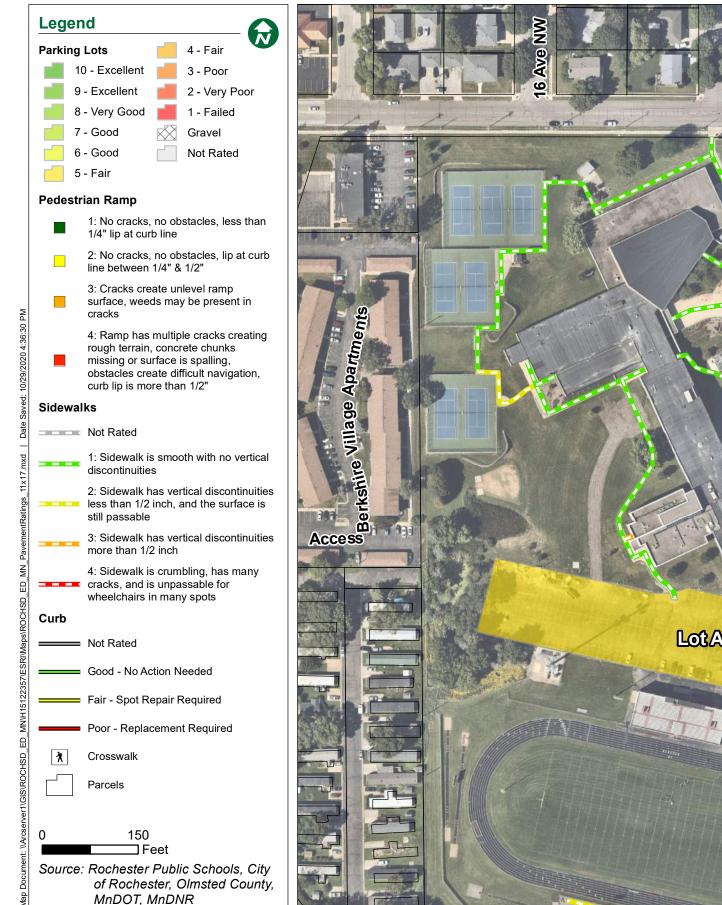

## John Marshall High School October 2020

Real People. Real Solutions.

## Maintenance Recommendation

Lot A: Mill and Overlay Estimated Project Cost: \$854,600.00

Lot B: Joint and Crack Repair Estimated Project Cost: \$46,200.00

Lot C: Mill and Overlay Estimated Project Cost: \$494,100.00

Lot D: Panel Replacement Estimated Project Cost: \$70,200.00

Lot E: Joint and Crack Repair Estimated Project Cost: \$90,200.00

Lot F: Panel Replacement Estimated Project Cost: \$193,400.00

Lot G: Joint and Crack Repair Estimated Project Cost: \$722,200.00

Lot H: N/A **Estimated Project Cost:** 

Lot I: N/A Estimated Project Cost:

Lot J: N/A Estimated Project Cost:

Lot K: N/A **Estimated Project Cost:** 

Rochester Public Schools