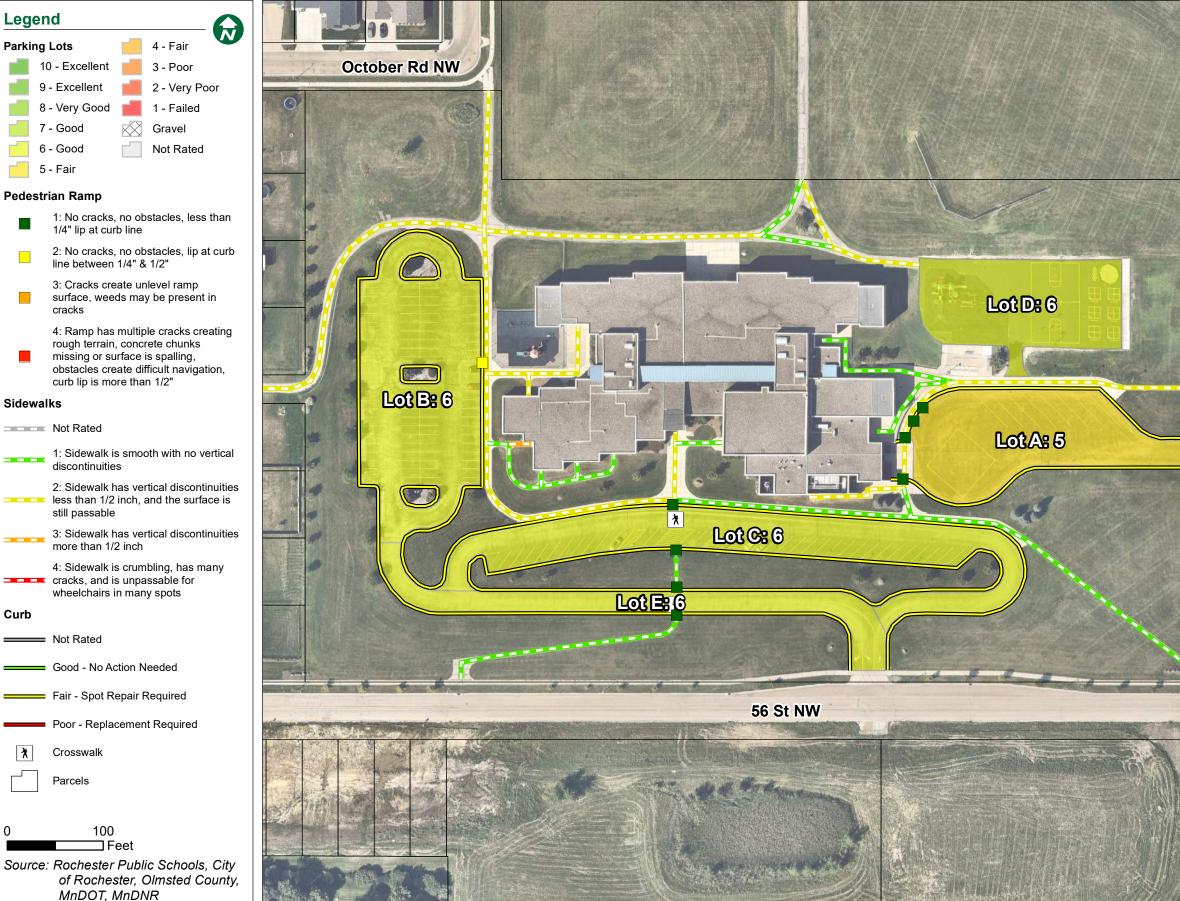

**Estimated Project Cost:** 



**Rochester Public Schools** 



## Gage Elementary October 2020



Real People. Real Solutions.

## Ave NW 9 11 M

## Maintenance Recommendation

Lot A: Crack Repair and Seal Coat Estimated Project Cost: \$139,900.00

**Lot B:** Joint and Crack Repair Estimated Project Cost: \$89,700.00

Lot C: Mill and Overlay Estimated Project Cost: \$279,100.00

Lot D: Crack Repair and Seal Coat Estimated Project Cost: \$179,200.00

Lot E: Mill and Overlay Estimated Project Cost: \$164,900.00

**Lot F:** Mill and Overlay Estimated Project Cost: \$67,400.00

Lot G: Crack Repair and Seal Coat Estimated Project Cost: \$36,700.00

Lot H: N/A Estimated Project Cost:

Lot I: N/A Estimated Project Cost:

Lot J: N/A Estimated Project Cost:

Lot K: N/A Estimated Project Cost:





## **George Gibbs Elementary** October 2020



Real People. Real Solutions.

## 55 Ave NW

## Maintenance Recommendation

Lot A: Mill and Overlay Estimated Project Cost: \$259,500.00

Lot B: Mill and Overlay Estimated Project Cost: \$463,900.00

Lot C: Mill and Overlay Estimated Project Cost: \$353,000.00

Lot D: Mill and Overlay Estimated Project Cost: \$155,900.00

Lot E: Mill and Overlay Estimated Project Cost: \$119,000.00

Lot F: N/A Estimated Project Cost:

Lot G: N/A **Estimated Project Cost:** 

Lot H: N/A Estimated Project Cost:

Lot I: N/A Estimated Project Cost:

Lot J: N/A Estimated Project Cost:

Lot K: N/A Estimated Project Cost:





## **Harriet Bishop Elementary** October 2020



Real People. Real Solutions.

## Maintenance Recommendation

Lot A: Mill and Overlay Estimat