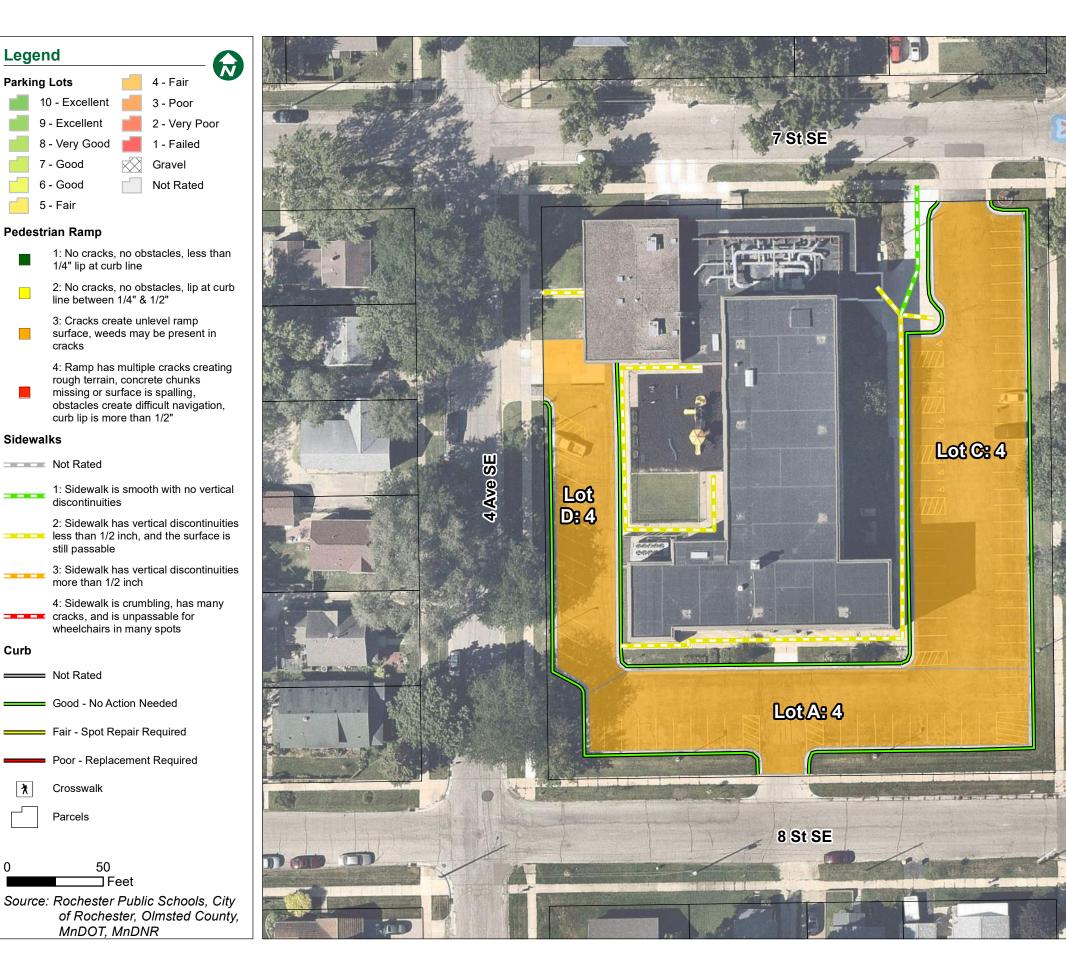

## **Alternative Learning Center** October 2020

Real People. Real Solutions.

## Maintenance Recommendation

Lot A: Mill and Overlay Estimated Project Cost: \$256,300.00

Lot B: Mill and Overlay Estimated Project Cost: \$51,700.00

Lot C: Mill and Overlay Estimated Project Cost: \$80,900.00

Lot D: Mill and Overlay Estimated Project Cost: \$23,600.00

Lot E: N/A Estimated Project Cost:

Lot F: N/A Estimated Project Cost:

Lot G: N/A **Estimated Project Cost:** 

Lot H: N/A Estimated Project Cost:

Lot I: N/A Estimated Project Cost:

Lot J: N/A Estimated Project Cost:

Lot K: N/A Estimated Project Cost: