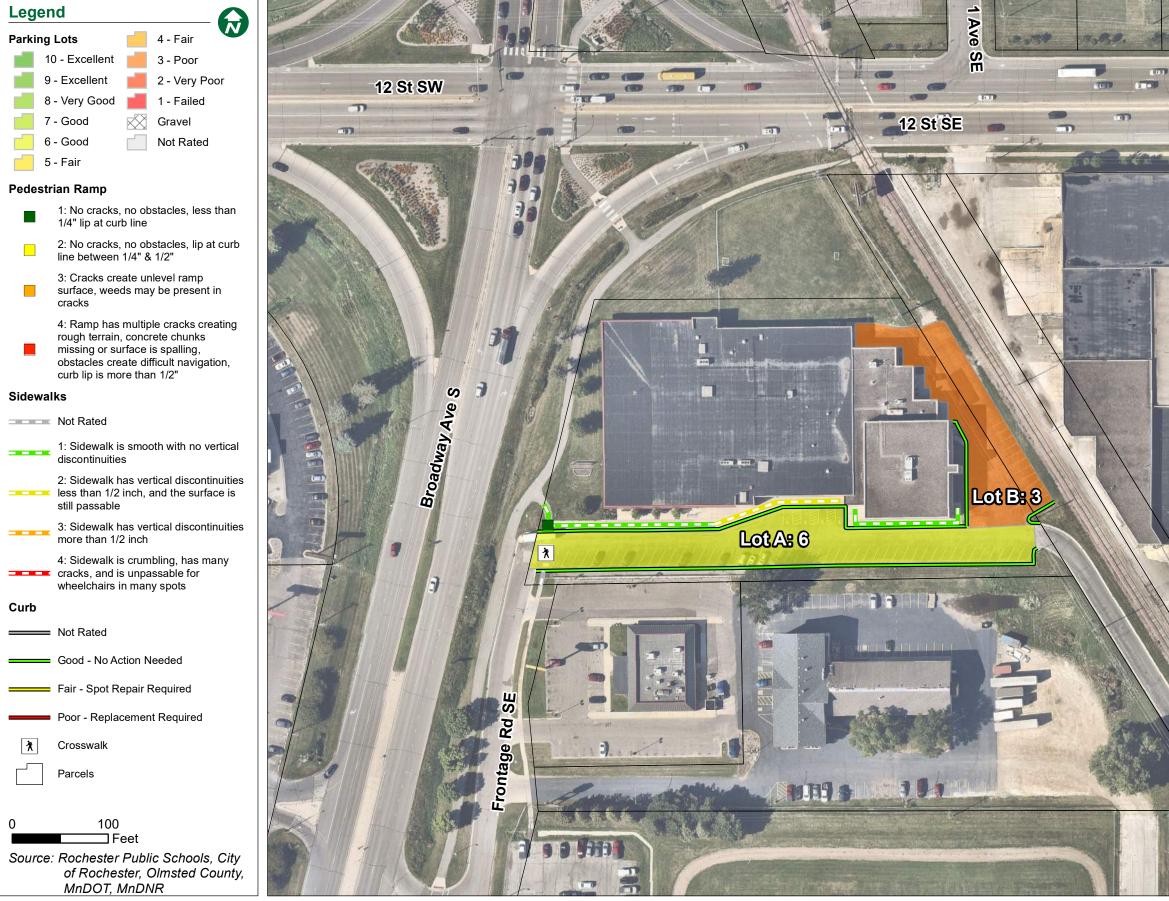

## **Technology Support Services Center** October 2020

· . .

Real People. Real Solutions.

## **Maintenance Recommendation**

Lot A: Reconstruction Estimated Project Cost: \$405,300.00

Lot B: N/A Estimated Project Cost:

Lot C: N/A Estimated Project Cost:

Lot D: N/A Estimated Project Cost:

Lot E: N/A Estimated Project Cost: