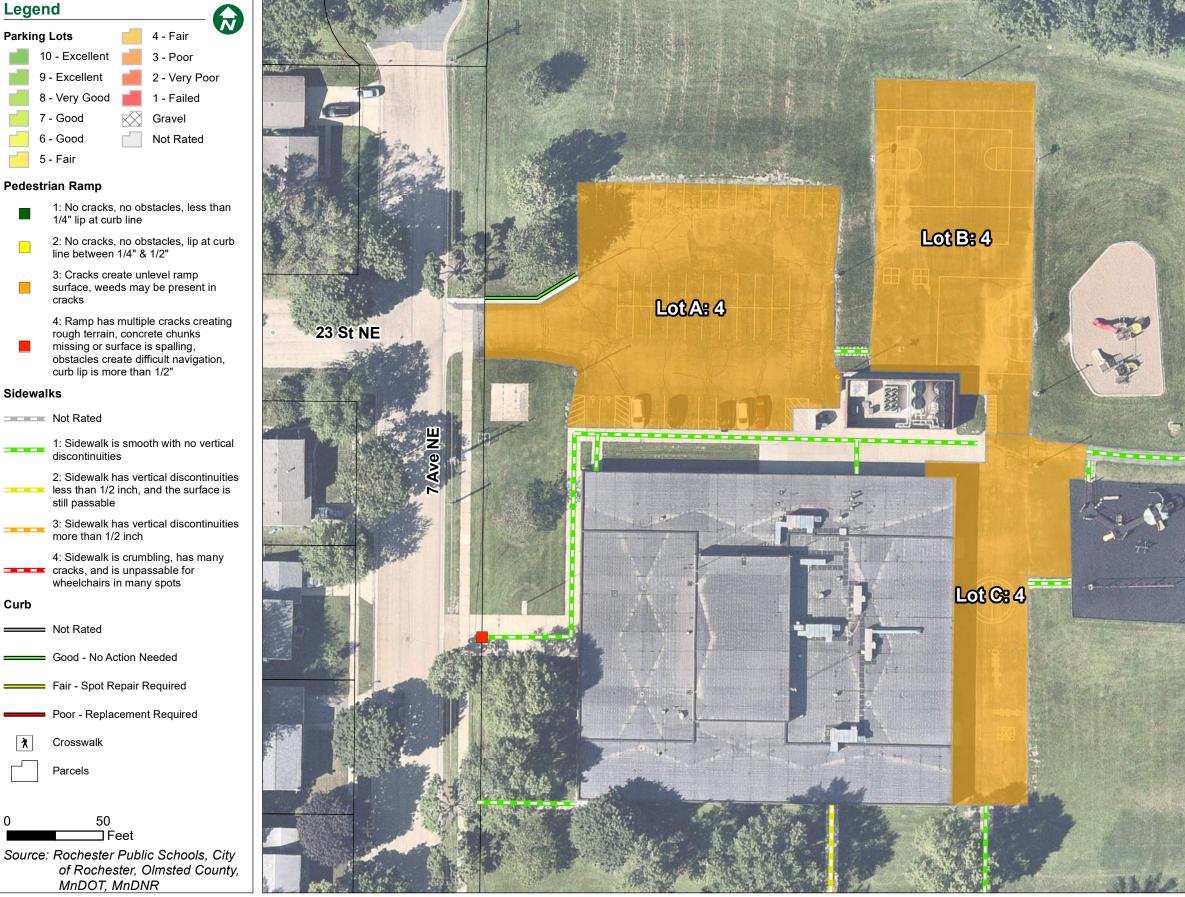

## **Alternative Learning Center** October 2020

Real People. Real Solutions.

## Maintenance Recommendation

Lot A: Mill and Overlay Estimated Project Cost: \$256,300.00

Lot B: Mill and Overlay Estimated Project Cost: \$51,700.00

Lot C: Mill and Overlay Estimated Project Cost: \$80,900.00