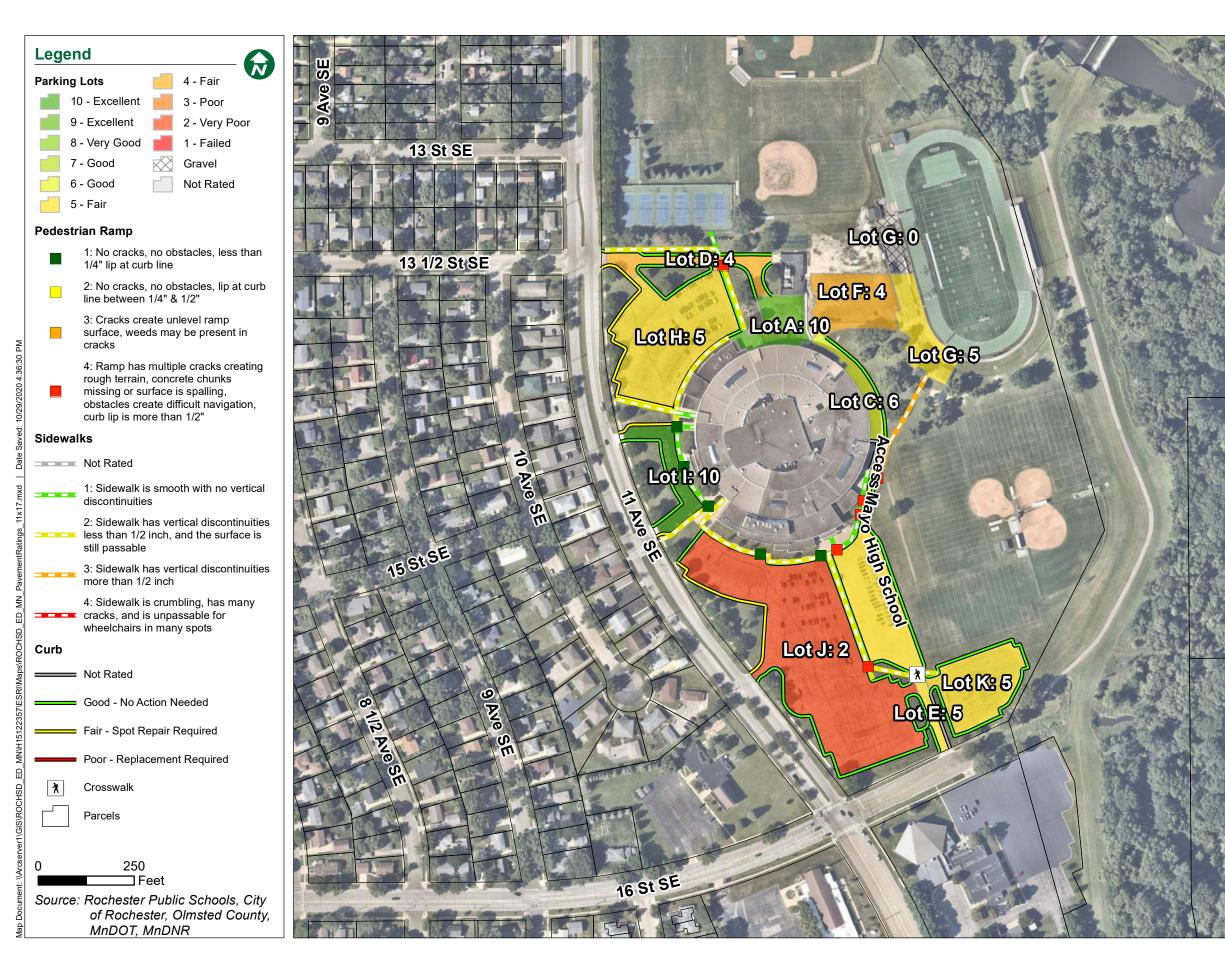

## Mayo High School October 2020

Real People. Real Solutions.

## Maintenance Recommendation

**Lot A:** Joint and Crack Repair Estimated Project Cost: \$41,000.00

Lot B: Panel Replacement Estimated Project Cost: \$380,300.00

Lot C: Panel Replacement Estimated Project Cost: \$104,700.00

Lot D: Reconstruction Estimated Project Cost: \$455,400.00

Lot E: Panel Replacement Estimated Project Cost: \$159,500.00

Lot F: Reconstruction Estimated Project Cost: \$556,600.00

Lot G: Reconstruction Estimated Project Cost: \$180,900.00

Lot H: Mill and Overlay Estimated Project Cost: \$289,400.00

Lot I: Crack Repair and Seal Coat Estimated Project Cost: \$218,100.00

Lot J: Reconstruction Estimated Project Cost: \$2,932,100.00

Lot K: Mill and Overlay Estimated Project Cost: \$111,300.00