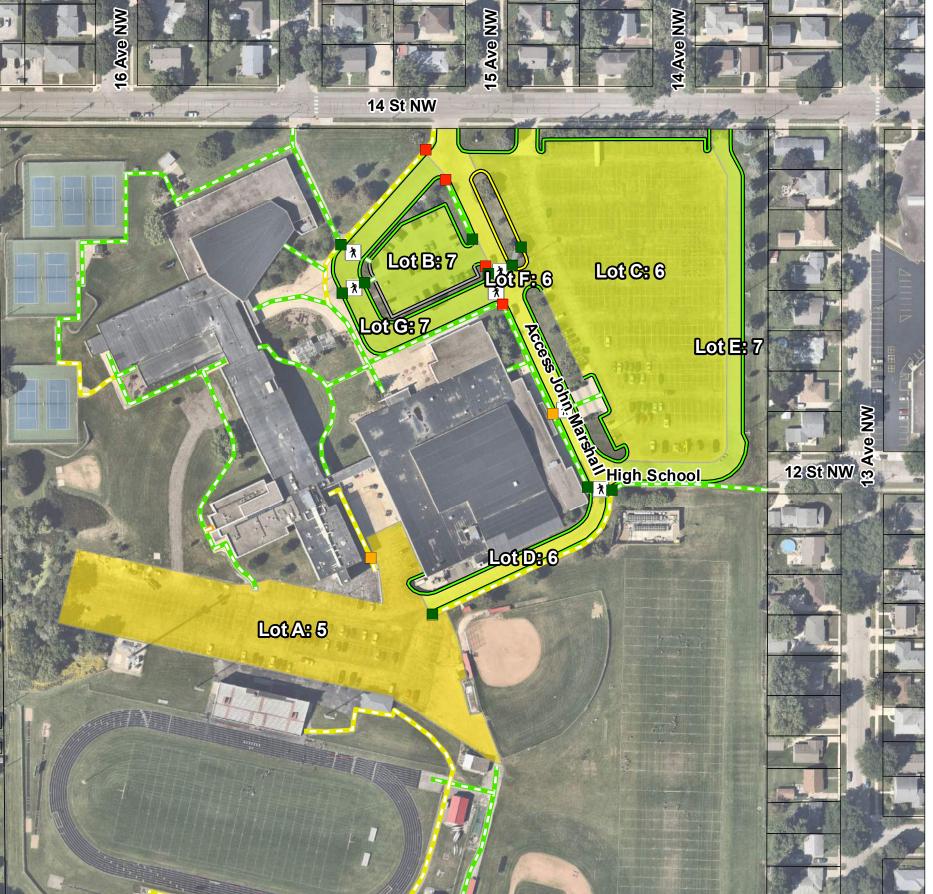

## John Marshall High School October 2020

Real People. Real Solutions.

## Maintenance Recommendation

Lot A: Mill and Overlay Estimated Project Cost: \$854,600.00

Lot B: Joint and Crack Repair Estimated Project Cost: \$46,200.00

Lot C: Mill and Overlay Estimated Project Cost: \$494,100.00

Lot D: Panel Replacement Estimated Project Cost: \$70,200.00

Lot E: Joint and Crack Repair Estimated Project Cost: \$90,200.00

Lot F: Panel Replacement Estimated Project Cost: \$193,400.00

Lot G: Joint and Crack Repair Estimated Project Cost: \$722,200.00

Lot H: N/A **Estimated Project Cost:** 

Lot I: N/A Estimated Project Cost:

Lot J: N/A Estimated Project Cost:

Lot K: N/A **Estimated Project Cost:** 

Rochester Public Schools