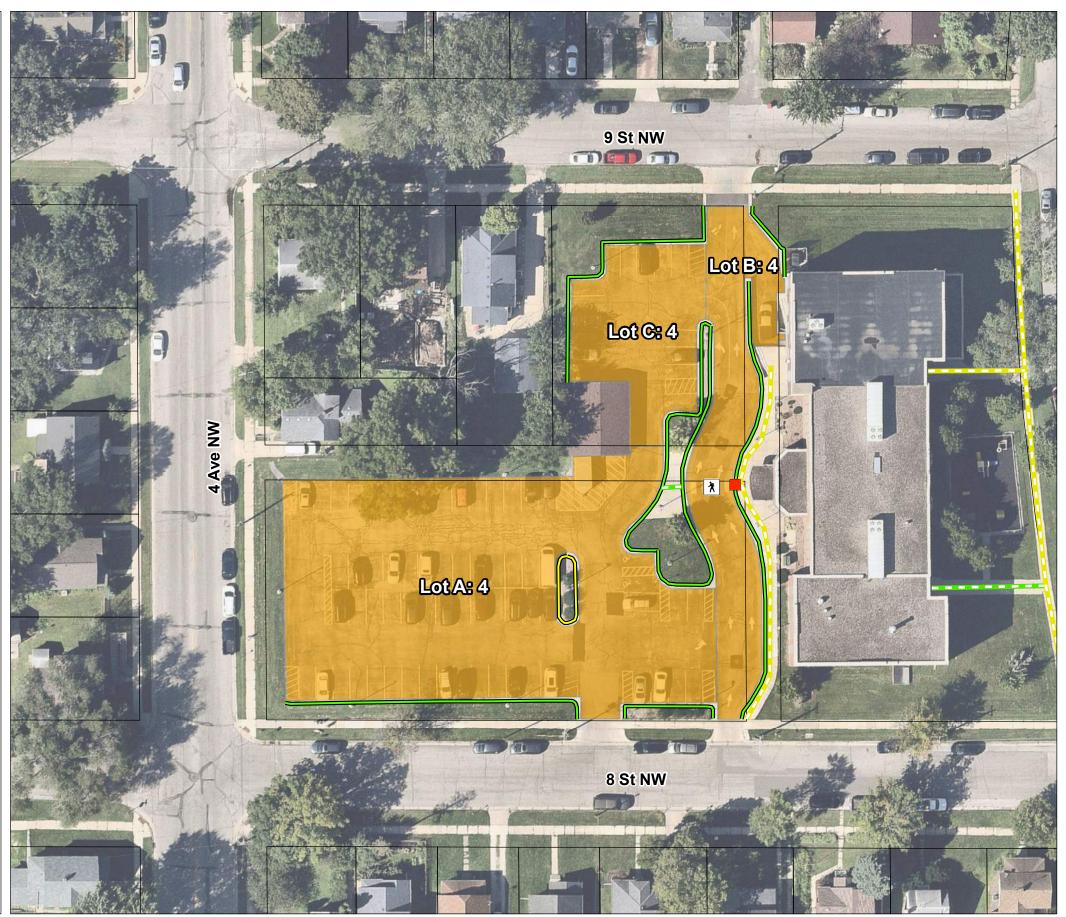

## **Alternative Learning Center** October 2020

Real People. Real Solutions.

## Maintenance Recommendation

Lot A: Mill and Overlay Estimated Project Cost: \$256,300.00

Lot B: Mill and Overlay Estimated Project Cost: \$51,700.00

Lot C: Mill and Overlay Estimated Project Cost: \$80,900.00

Lot D: Mill and Overlay Estimated Project Cost: \$23,600.00

Lot E: N/A Estimated Project Cost:

Lot F: N/A Estimated Project Cost:

Lot G: N/A **Estimated Project Cost:** 

Lot H: N/A Estimated Project Cost:

Lot I: N/A Estimated Project Cost:

Lot J: N/A Estimated Project Cost:

Lot K: N/A Estimated Project Cost: