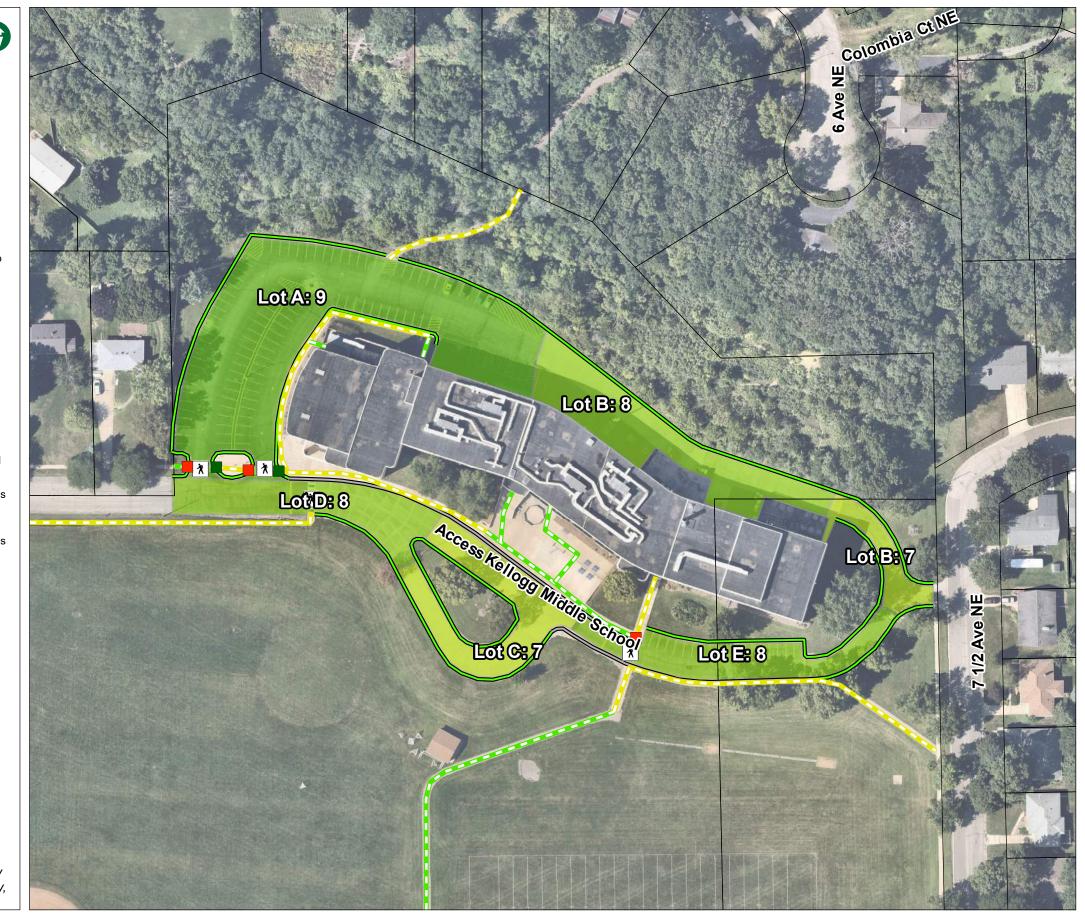

## Kellogg Middle School October 2020

Real People. Real Solutions.

## Maintenance Recommendation

Lot A: Crack Repair and Seal Coat Estimated Project Cost: \$220,200.00

Lot B: Crack Repair and Seal Coat Estimated Project Cost: \$56,900.00

Lot C: Crack Repair and Seal Coat Estimated Project Cost: \$155,200.00

Lot D: Crack Repair and Seal Coat Estimated Project Cost: \$162,800.00

Lot E: Crack Repair and Seal Coat Estimated Project Cost: \$257,000.00

Lot F: N/A Estimated Project Cost:

Lot G: N/A Estimated Project Cost:

Lot H: N/A Estimated Project Cost:

Lot I: N/A Estimated Project Cost:

Lot J: N/A Estimated Project Cost:

Lot K: N/A Estimated Project Cost:

**Rochester Public Schools** 

MnDOT, MnDNR