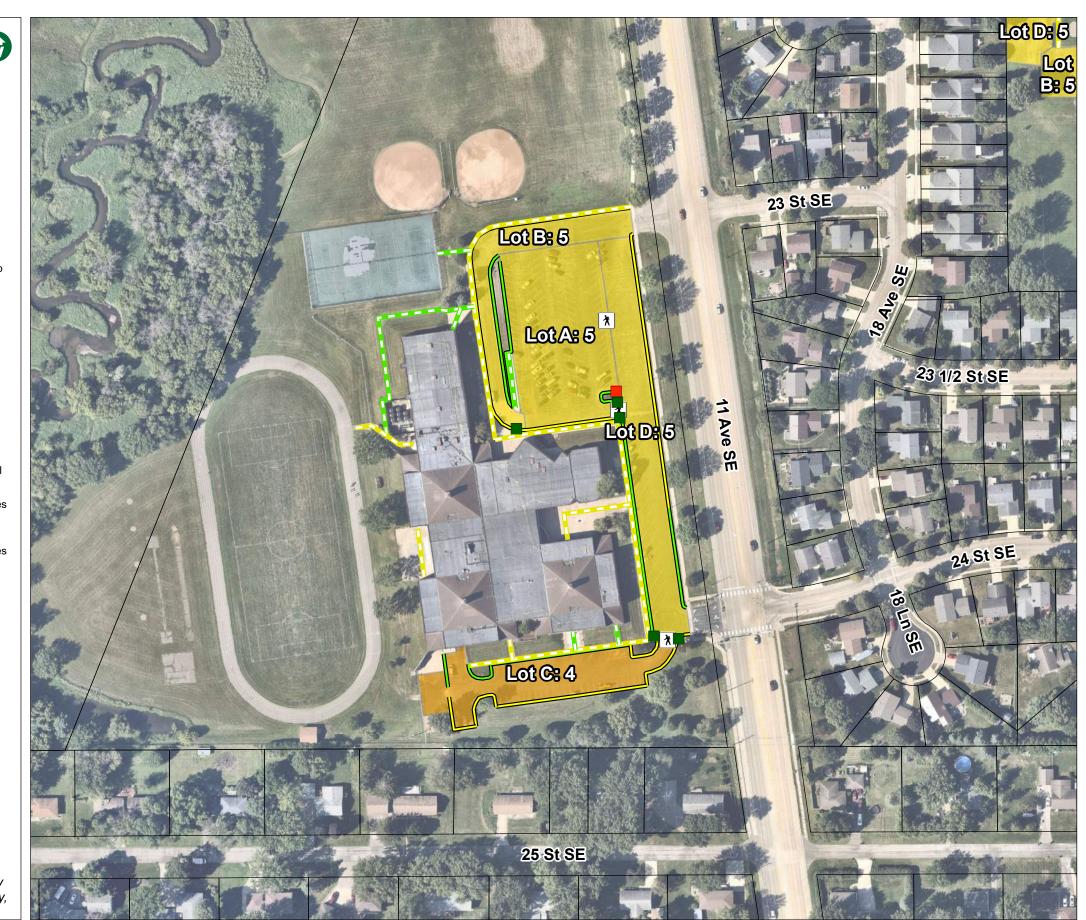

## **Winston Churchill Elementary** October 2020

Real People. Real Solutions.

## Maintenance Recommendation

Lot A: Reconstruction Estimated Project Cost: \$417,800.00

Lot B: Reconstruction Estimated Project Cost: \$240,900.00

Lot C: Reconstruction Estimated Project Cost: \$276,800.00