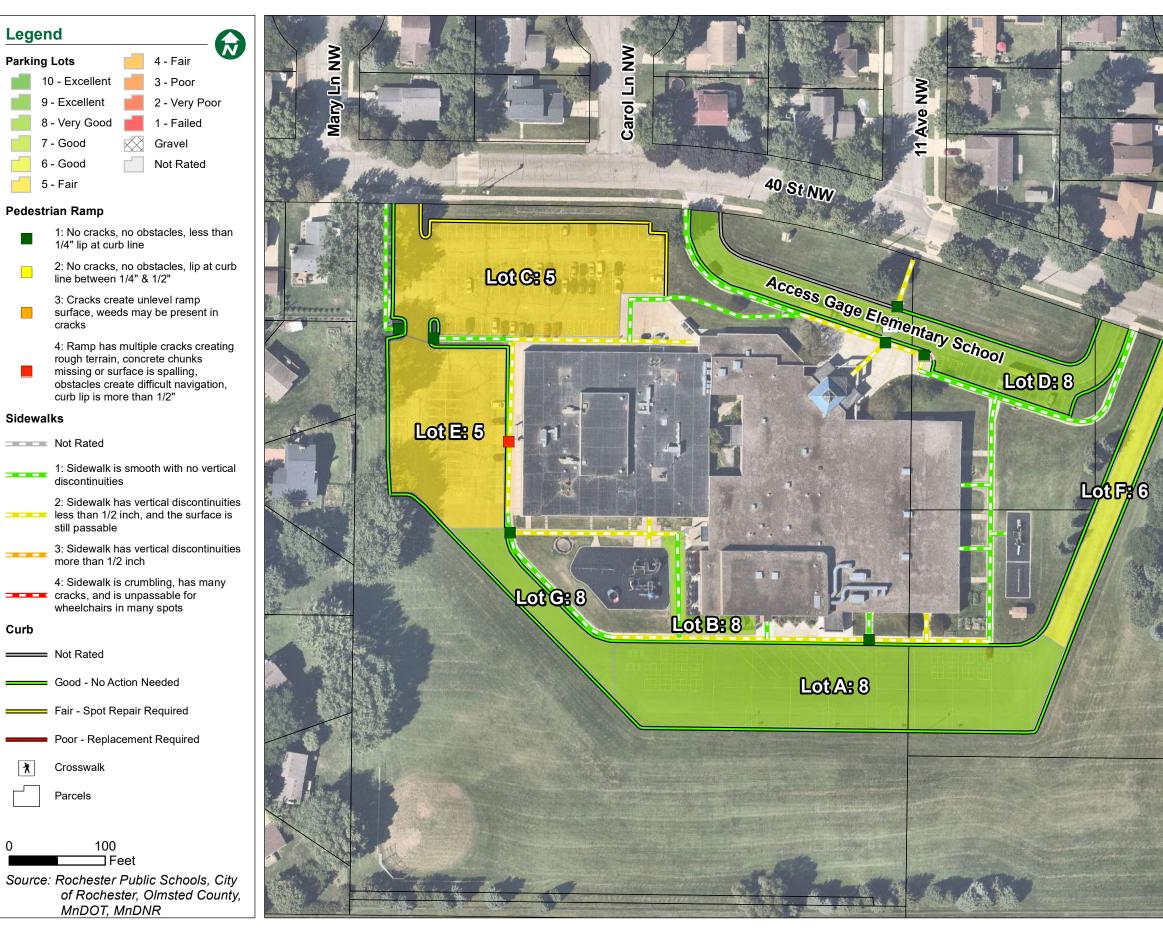

## Gage Elementary October 2020

Real People. Real Solutions.

## Ave NW 9 11 M

## Maintenance Recommendation

Lot A: Crack Repair and Seal Coat Estimated Project Cost: \$139,900.00

**Lot B:** Joint and Crack Repair Estimated Project Cost: \$89,700.00

Lot C: Mill and Overlay Estimated Project Cost: \$279,100.00

Lot D: Crack Repair and Seal Coat Estimated Project Cost: \$179,200.00

Lot E: Mill and Overlay Estimated Project Cost: \$164,900.00

**Lot F:** Mill and Overlay Estimated Project Cost: \$67,400.00

Lot G: Crack Repair and Seal Coat Estimated Project Cost: \$36,700.00

Lot H: N/A Estimated Project Cost:

Lot I: N/A Estimated Project Cost:

Lot J: N/A Estimated Project Cost:

Lot K: N/A Estimated Project Cost: