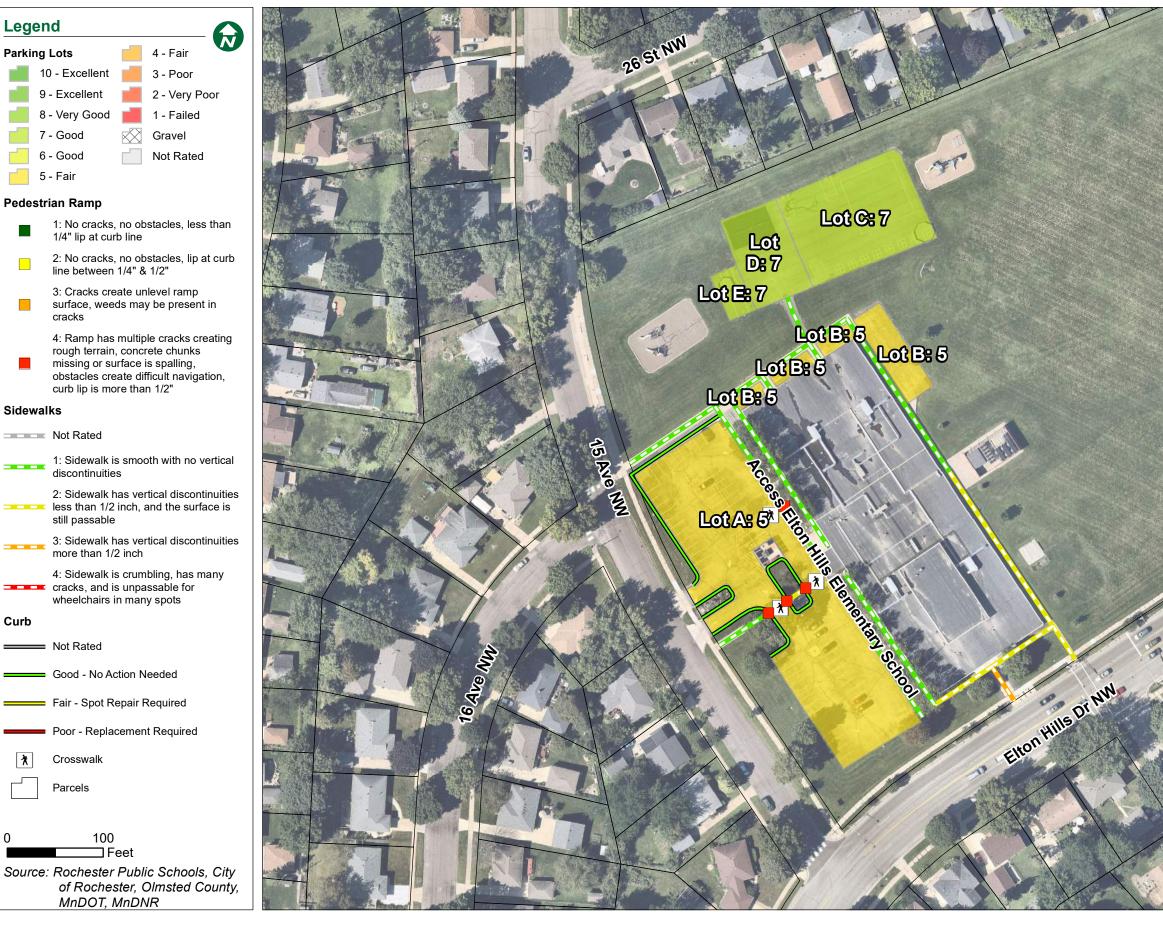

## Elton Hills Elementary October 2020

Real People. Real Solutions.

## Maintenance Recommendation

Lot A: Mill and Overlay Estimated Project Cost: \$297,900.00

Lot B: Mill and Overlay Estimated Project Cost: \$148,200.00

Lot C: Crack Repair and Seal Coat Estimated Project Cost: \$17,300.00

Lot D: Crack Repair and Seal Coat Estimated Project Cost: \$17,200.00

Lot E: Crack Repair and Seal Coat Estimated Project Cost: \$1,900.00

Lot F: N/A Estimated Project Cost:

Lot G: N/A Estimated Project Cost: