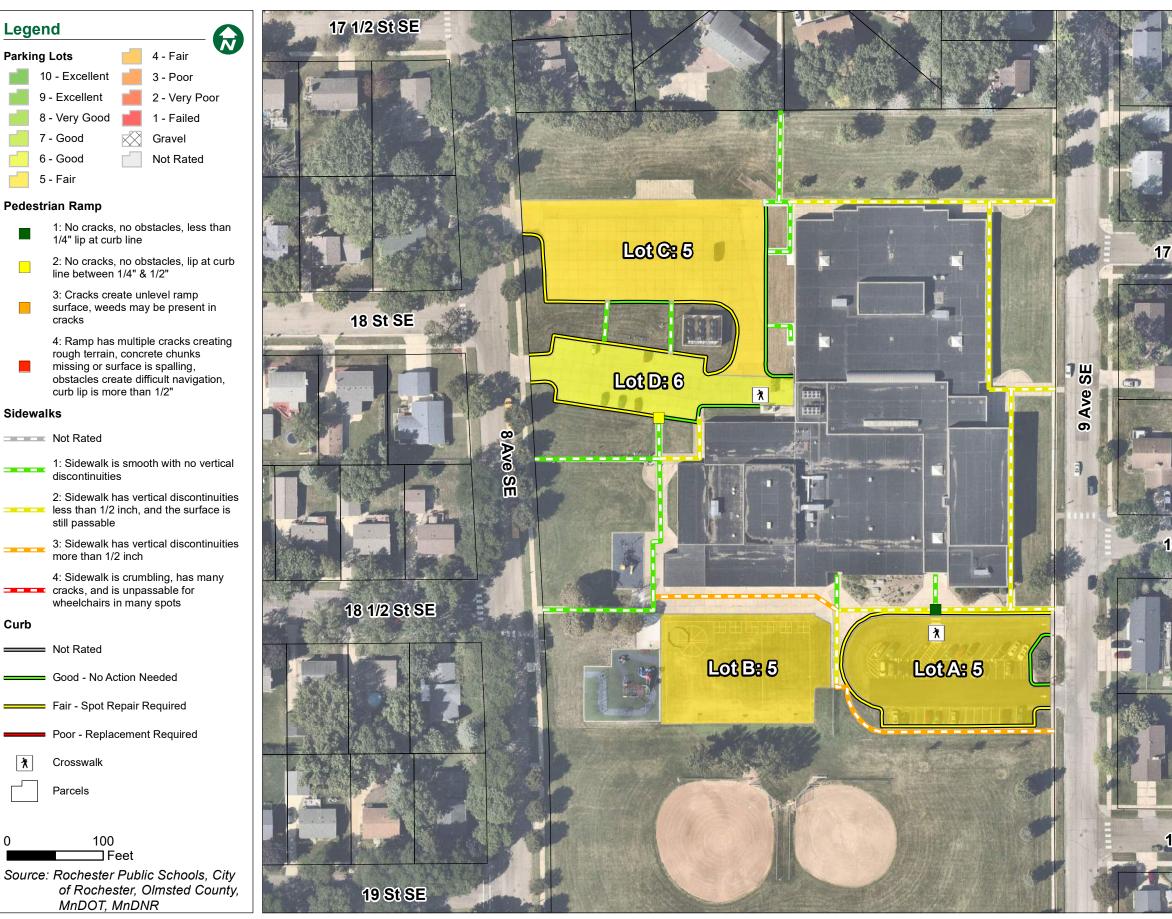

## **Ben Franklin Elementary** October 2020

Real People. Real Solutions.

## 17 1/2 St SE 18 St SE 19 St SE

## Maintenance Recommendation

Lot A: Mill and Overlay Estimated Project Cost: \$176,600.00

Lot B: Mill and Overlay Estimated Project Cost: \$183,500.00

Lot C: Panel Replacement Estimated Project Cost: \$290,500.00

Lot D: Panel Replacement Estimated Project Cost: \$159,000.00

Lot E: N/A Estimated Project Cost:

Lot F: N/A Estimated Project Cost:

Lot G: N/A **Estimated Project Cost:** 

Lot H: N/A Estimated Project Cost:

Lot I: N/A Estimated Project Cost:

Lot J: N/A Estimated Project Cost:

Lot K: N/A Estimated Project Cost:

**Rochester Public Schools** 