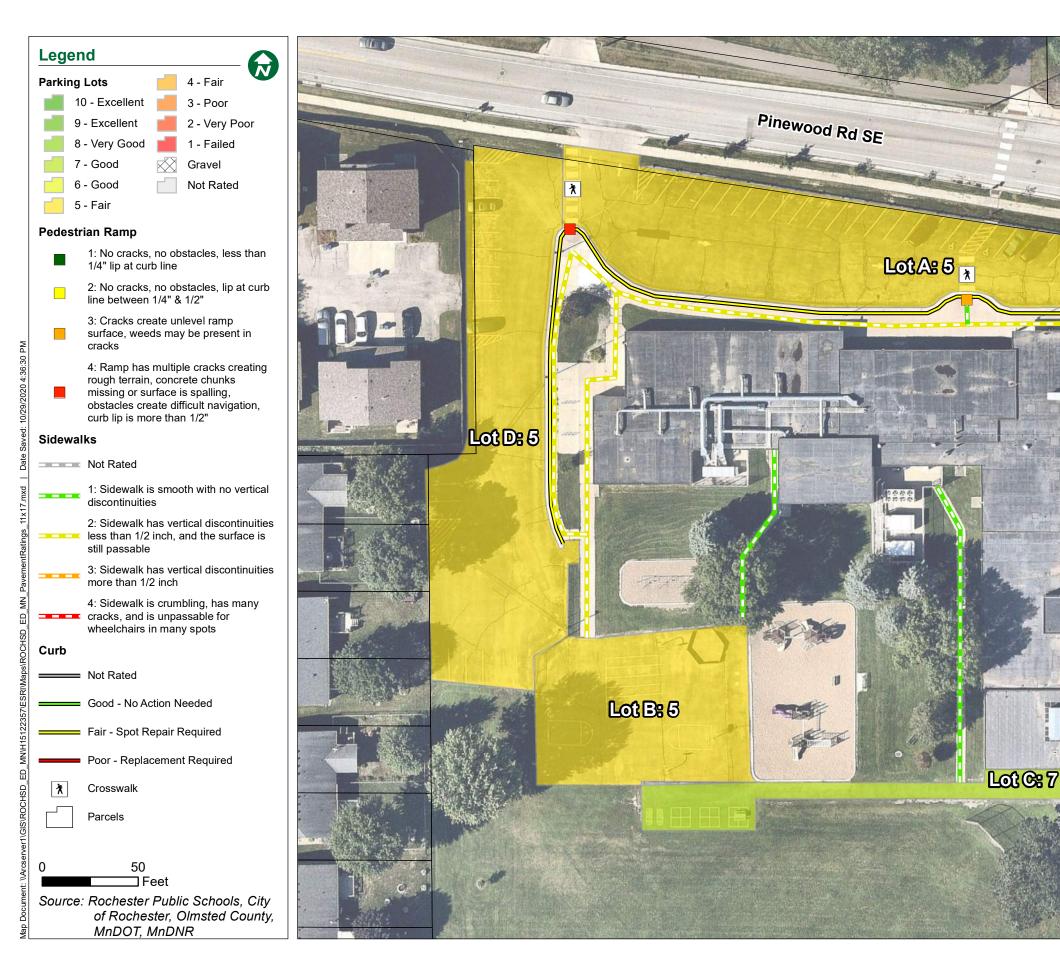

## Pinewood Elementary October 2020

Real People. Real Solutions.

## Maintenance Recommendation

Lot A: Mill and Overlay Estimated Project Cost: \$145,300.00

Lot B: Mill and Overlay Estimated Project Cost: \$74,000.00

Lot C: Crack Repair and Seal Coat Estimated Project Cost: \$79,200.00

Lot D: Mill and Overlay Estimated Project Cost: \$81,800.00

Lot E: N/A Estimated Project Cost:

Lot F: N/A Estimated Project Cost:

Lot G: N/A Estimated Project Cost:

Lot H: N/A Estimated Project Cost:

Lot I: N/A Estimated Project Cost:

Lot J: N/A Estimated Project Cost:

Lot K: N/A Estimated Project Cost:

2

**Rochester Public Schools** 