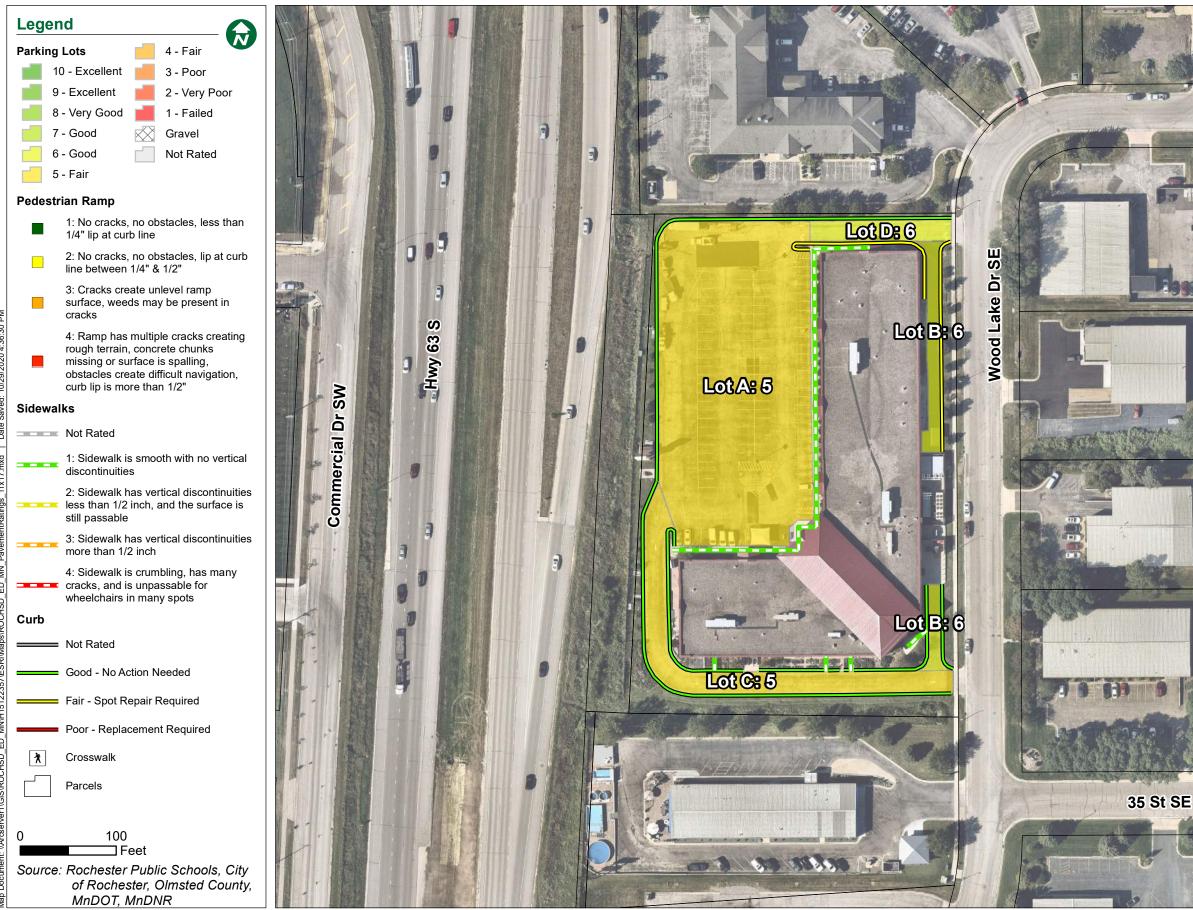

## **Alternative Learning Center** October 2020

Real People. Real Solutions.

## Maintenance Recommendation

Lot A: Mill and Overlay Estimated Project Cost: \$256,300.00

Lot B: Mill and Overlay Estimated Project Cost: \$51,700.00

Lot C: Mill and Overlay Estimated Project Cost: \$80,900.00

Lot D: Mill and Overlay Estimated Project Cost: \$23,600.00

Lot E: N/A Estimated Project Cost:

Lot F: N/A Estimated Project Cost:

Lot G: N/A **Estimated Project Cost:** 

Lot H: N/A Estimated Project Cost:

Lot I: N/A Estimated Project Cost:

Lot J: N/A Estimated Project Cost:

Lot K: N/A Estimated Project Cost: